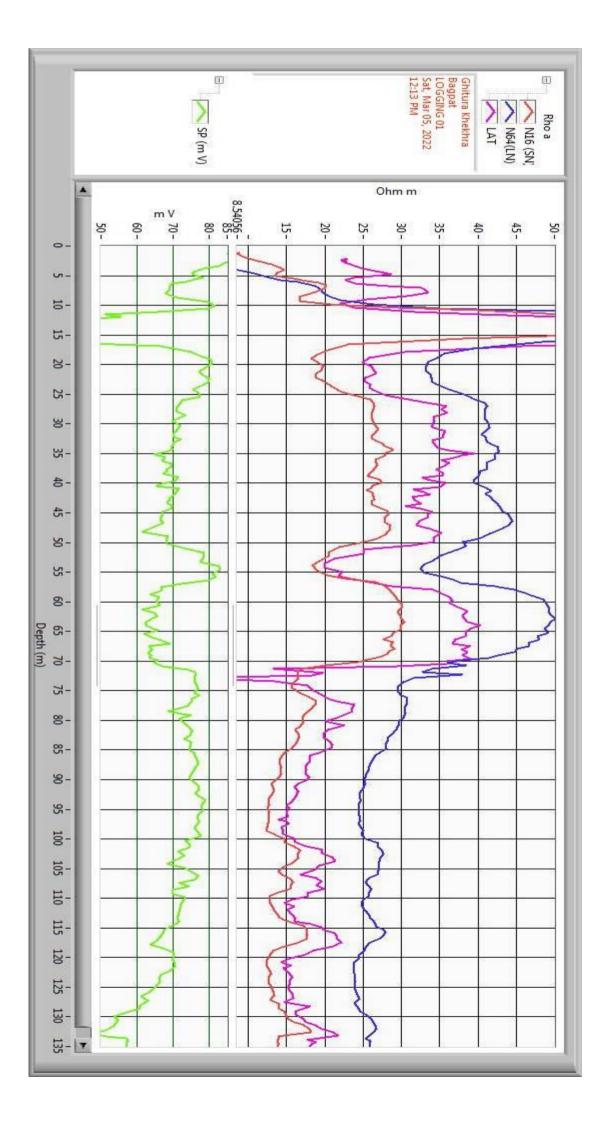

## **Geophysical Well Logging Report**

Ref No – 544 Date 05/03/2022

Site Location : - Village :- Ghitura Block Khekhra

District :- Baghpat

Logged Depth :- 135 M BGL

Date of Logging :- 05/03/2022

Water Level :- 25+-2

Types of Log :- S.P & Resistivity

Logger used :- IGIS

The following permeable granular zones have been deciphered with the help of Electrical Logger .

| Depth Range<br>From<br>M.B.G.L | Depth Range<br>M.B.G.L. | Thickness<br>Mtrs. | Inferred Litho logy                | Quality of G.W. |
|--------------------------------|-------------------------|--------------------|------------------------------------|-----------------|
| 0                              | 26                      | 26                 | Surface Clay With Fine sand Kankar |                 |
| 26                             | 38                      | 12                 | Fine sand with kankar              | Good            |
| 38                             | 43                      | 05                 | Sandy Clay Kankar                  |                 |
| 43                             | 48                      | 05                 | Fine to medium sand                | Good            |
| 48                             | 57                      | 09                 | Clay                               |                 |
| 57                             | 70                      | 14                 | Fine to medium sand                | Good            |
| 71                             | 135                     | 64                 | Sandy Clay Kankar                  |                 |