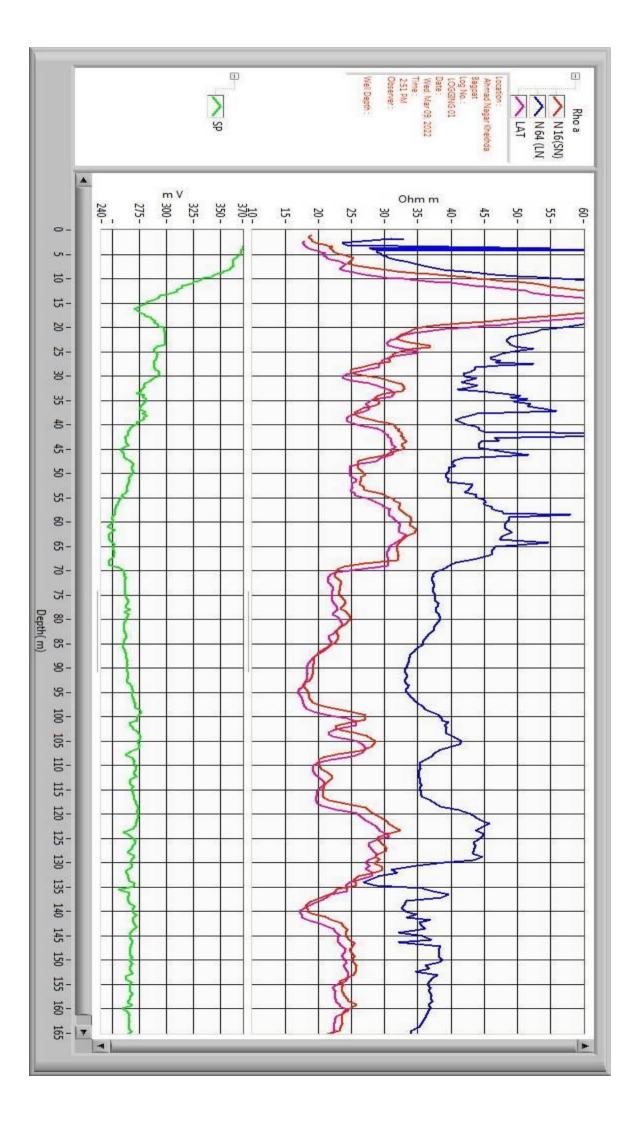

## **Geophysical Well Logging Report**

Ref No – 572 Date 09/03/2022

Site Location : - Village :- Ahmadnagar Khrkhra Baghpat

District :- Baghpat

Logged Depth :- 165 M BGL

Date of Logging :- 09/03/2022

Water Level :- 10+-2

Types of Log :- S.P & Resistivity

Logger used :- IGIS

The following permeable granular zones have been deciphered with the help of Electrical Logger .

| Depth Range<br>From<br>M.B.G.L | Depth Range<br>M.B.G.L. | Thickness<br>Mtrs. | Inferred Litho logy                | Quality of G.W. |
|--------------------------------|-------------------------|--------------------|------------------------------------|-----------------|
| 0                              | 10                      | 10                 | Surface Clay With Fine sand Kankar |                 |
| 10                             | 40                      | 30                 | Sandy Clay with kankar             |                 |
| 40                             | 45                      | 05                 | Fine to medium sand                | Good            |
| 45                             | 55                      | 10                 | Sandy Clay Kankar                  |                 |
| 55                             | 67                      | 12                 | Fine to medium sand                | Good            |
| 67                             | 120                     | 53                 | Sandy Clay Kankar                  |                 |
| 120                            | 130                     | 10                 | Sand with Kankar                   | Good            |
| 130                            | 165                     | 35                 | Sandy Clay Knakar                  |                 |