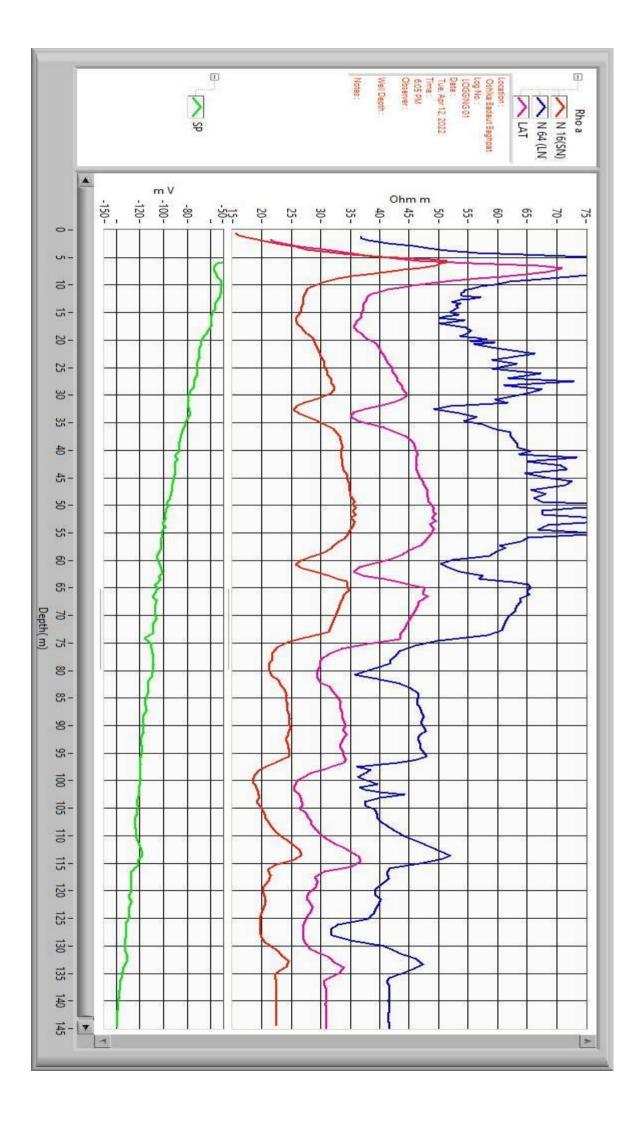

## **Geophysical Well Logging Report**

Ref No – 728 Date 12/04/2022

Site Location : - Oshika Badaut

District : - Baghpat

Logged Depth : - 145 M BGL

Date of Logging : - 12/04/2022

Types of Log : - S.P & Resistivity

Logger used : - IGIS

The following permeable granular zones have been deciphered with the help of Electrical Logger.

| Depth Range<br>From<br>M.B.G.L | Depth Range<br>M.B.G.L. | Thickness<br>Mtr. | Inferred Litho logy    | Quality of G.W. |
|--------------------------------|-------------------------|-------------------|------------------------|-----------------|
| 0                              | 36                      | 36                | Surface Clay With Sand |                 |
| 36                             | 57                      | 21                | Fine to Medium Sand    | Good            |
| 57                             | 64                      | 07                | Clay                   |                 |
| 64                             | 74                      | 10                | Fine to Medium Sand    | Good            |
| 74                             | 84                      | 10                | Sandy Clay             |                 |
| 84                             | 95                      | 11                | Fine sand              | Good            |
| 95                             | 110                     | 15                | Sandy Clay             |                 |
| 110                            | 115                     | 05                | Fine Sand              | Good            |
| 115                            | 145                     | 30                | Sandy Clay             |                 |