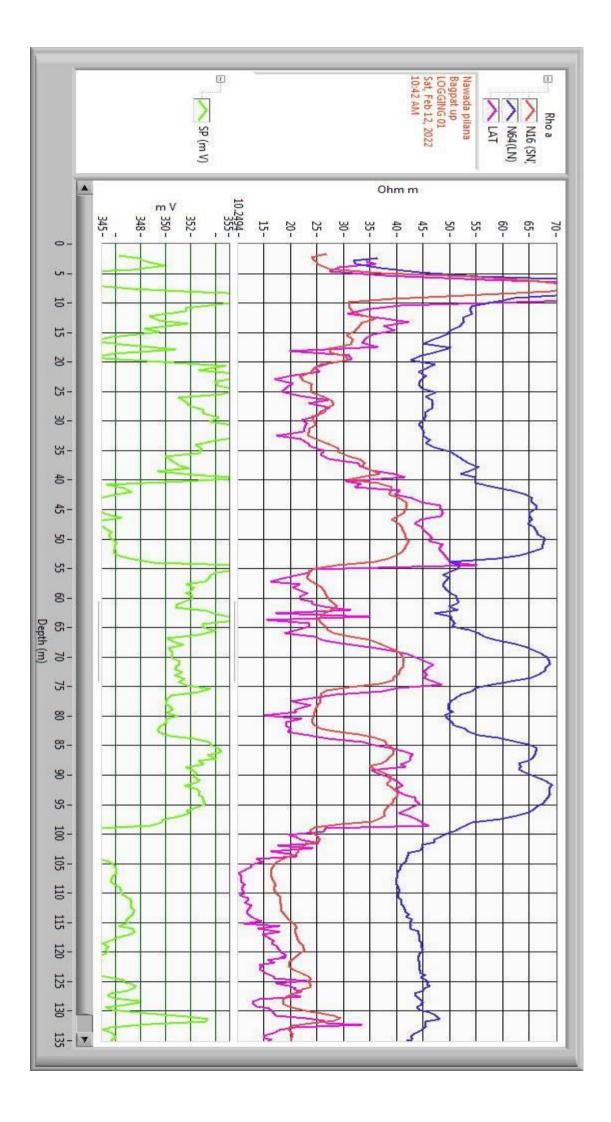

## **Geophysical Well Logging Report**

Ref No – 457 Date 12/02/2022

Site Location : - Village :- Nawada Pilana

District :- Baghpat
Logged Depth :- 135 M BGL
Date of Logging :- 12/02/2022

Water Level :- 8+-2

Types of Log :- S.P & Resistivity

Logger used :- IGIS

The following permeable granular zones have been deciphered with the help of Electrical Logger .

| Depth Range<br>From<br>M.B.G.L | Depth<br>Range<br>M.B.G.L. | Thickness<br>Mtrs. | Inferred Litho logy                     | Quality of G.W. |
|--------------------------------|----------------------------|--------------------|-----------------------------------------|-----------------|
| 0                              | 40                         | 40                 | Surface Clay Sand With Fine sand Kankar |                 |
| 40                             | 52                         | 12                 | Fine To Medium sand                     | Good            |
| 52                             | 66                         | 14                 | Sandy Clay                              |                 |
| 66                             | 73                         | 07                 | Fine To Medium sand                     | Good            |
| 73                             | 85                         | 12                 | Clay                                    |                 |
| 85                             | 97                         | 12                 | Fine To Medium sand                     | Good            |
| 97                             | 135                        | 38                 | Clay                                    |                 |