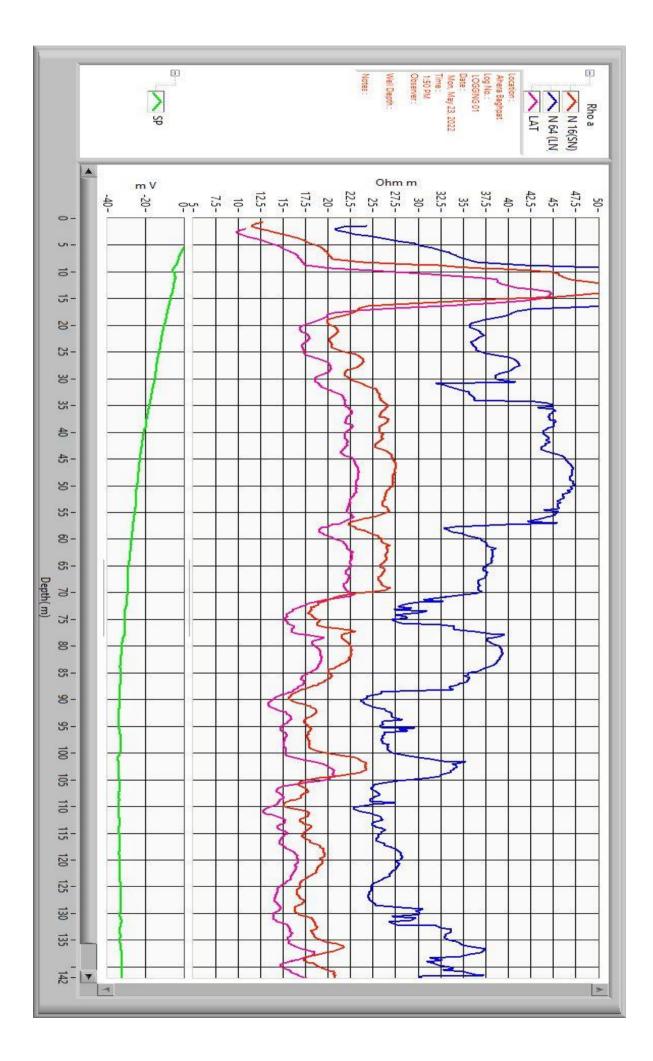

## M/S MAHALAXMI TUBE WELL Geophysical Well Logging Report

Ref No -940

Date 23/05/2022

| Site Location   | : - Village: - Ahera  | Block - Baghpat |
|-----------------|-----------------------|-----------------|
| District        | : - Baghpat           |                 |
| Logged Depth    | : - 142 M BGL         |                 |
| Date of Logging | : - 23/05/2022        |                 |
| Types of Log    | : - S.P & Resistivity | ,               |
| Logger used     | : - IGIS              |                 |

The following permeable granular zones have been deciphered with the help of Electrical Logger.

| Depth Range<br>From<br>M.B.G.L | Depth Range<br>M.B.G.L. | Thickness<br>Mtrs. | Inferred Lithology                | Quality of G.W. |
|--------------------------------|-------------------------|--------------------|-----------------------------------|-----------------|
| 0                              | 35                      | 35                 | Surface Clay with Sandy<br>Kankar |                 |
| 35                             | 55                      | 20                 | Fine to Medium Sand               | Good            |
| 55                             | 60                      | 05                 | Sandy Clay Kankar                 |                 |
| 60                             | 70                      | 10                 | Fine to Medium Sand               | Good            |
| 70                             | 77                      | 07                 | Clay Kankar                       |                 |
| 77                             | 87                      | 10                 | Fine to Medium Sand               | Good            |
| 87                             | 101                     | 14                 | Clay                              |                 |
| 101                            | 104                     | 03                 | Fine Sand                         | Good            |
| 104                            | 142                     | 38                 | Clay Kankar                       |                 |