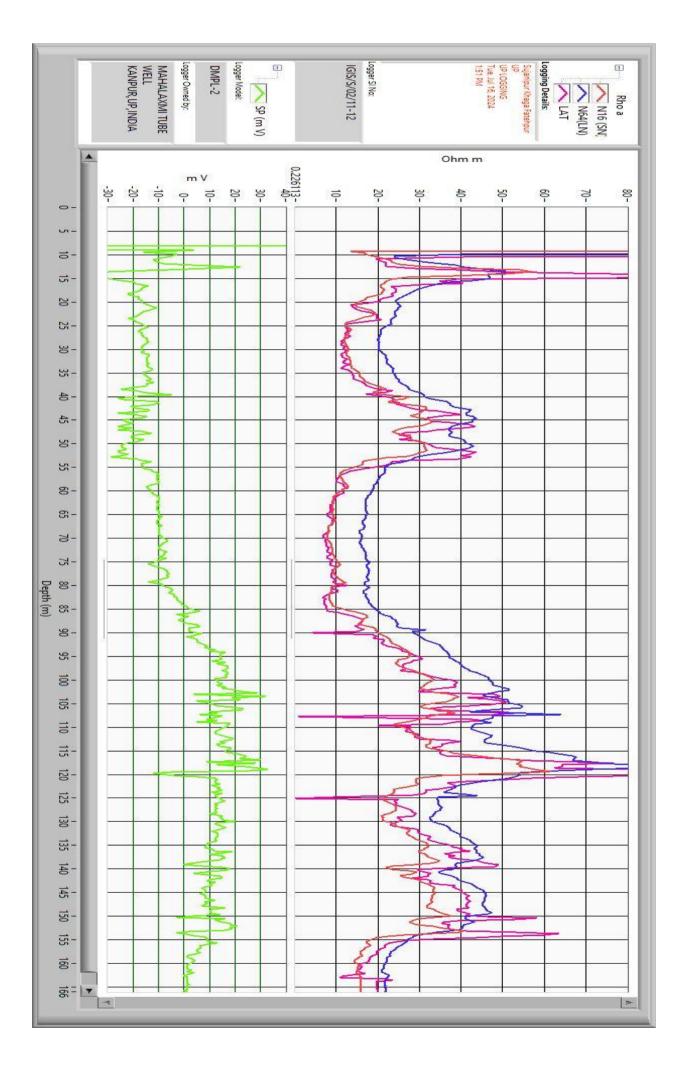

## **Geophysical Well Logging Report**

| Ref No – 07/17  |                              |         |
|-----------------|------------------------------|---------|
| Site Location   | : - Sujanipur Khaga Fatehpur |         |
| District        | : - Fatehpur                 |         |
| Logged Depth    | : - 166 M BGL                |         |
| Date of Logging | : - 16/07/2024               |         |
| Types of Log    | : - S.P& N16, N              | -64 LAT |
| Logger used     | : - IGIS                     | LET'S   |

The following permeable granular zones have been deciphered with the

help of Electrical Logger

| Sr<br>N0 | Depth<br>Range From<br>M.B.G.L | Depth<br>Range<br>M.B.G.L. | Thickness<br>Mtr. | Inferred Lithology  | Quality of G.W. |
|----------|--------------------------------|----------------------------|-------------------|---------------------|-----------------|
| 01       | 95                             | 105                        | 10                | EK A                |                 |
| 02       | 115                            | 121                        | -06<br>ETH        | ER                  |                 |
| 03       | 132                            | 138                        | 06                | Fine to Medium Sand | Good            |
| 04       | 142                            | 154                        | 12                |                     |                 |

Note- All Zones are highly intermixed with fine bands of kankar...

M/s Mahalaxmi Tube Well

Date - 17/07/2024