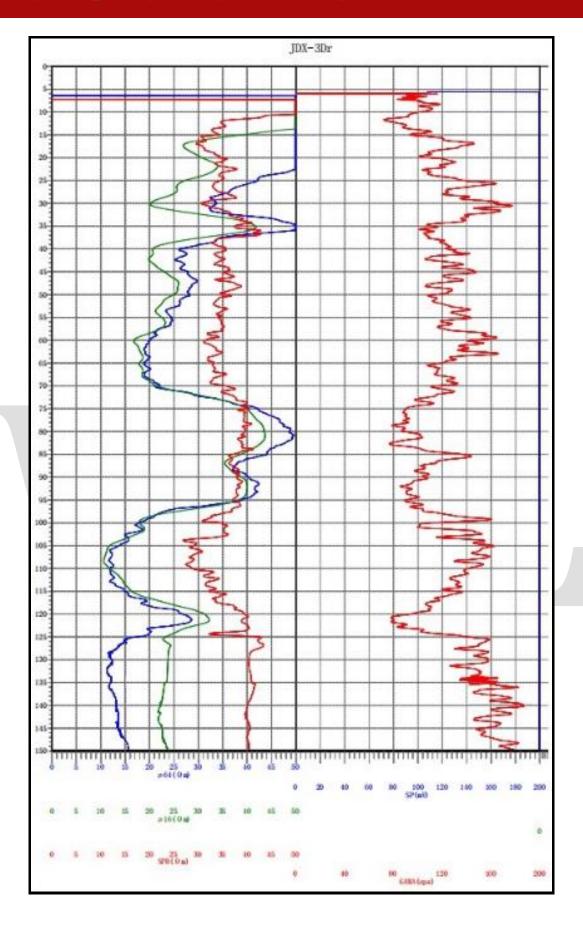

#### **Geophysical Well Logging Report**

Ref No:280524/02 Date 28/05/2024

Name of the Site :- Samdeeh, Block- Jahangirganj

District :- Ambedkar Nagar

Date of logging :- 28-05-2024

Logging Depth :- 152m

Drilling Depth :- 165m

Types of log :- SP,N16,N64,SPR,Gama,Tempereture

Logger Used :- JDX-3Dr Natural Gamma & Electrical Resistivity

Name of Agency :- VTL-Gaja Engineering Pvt Ltd JV

Co-ordinates :- 26.355006N, 82.980228E

Based on the interpretation of geophysical logs, following information may be deciphered, Particularly with respect to salinity of the formation water.

| S. No. | Depth<br>Range from<br>MBGL | Depth<br>Range To<br>MBGL | Thickness<br>Mtr. | Inferred Lithology                    | Quality of Ground<br>Water |
|--------|-----------------------------|---------------------------|-------------------|---------------------------------------|----------------------------|
| 01     | 34                          | 57                        | 23                | Fine to Medium Sand mixed with Kankar | Good                       |
| 02     | 73                          | 84                        | 11                | Fine to medium sand                   | Good                       |
| 03     | 87                          | 97                        | 10                | Fine to medium sand                   | Good                       |
| 04     | 116                         | 125                       | 09                | Fine to medium sand                   | Good                       |