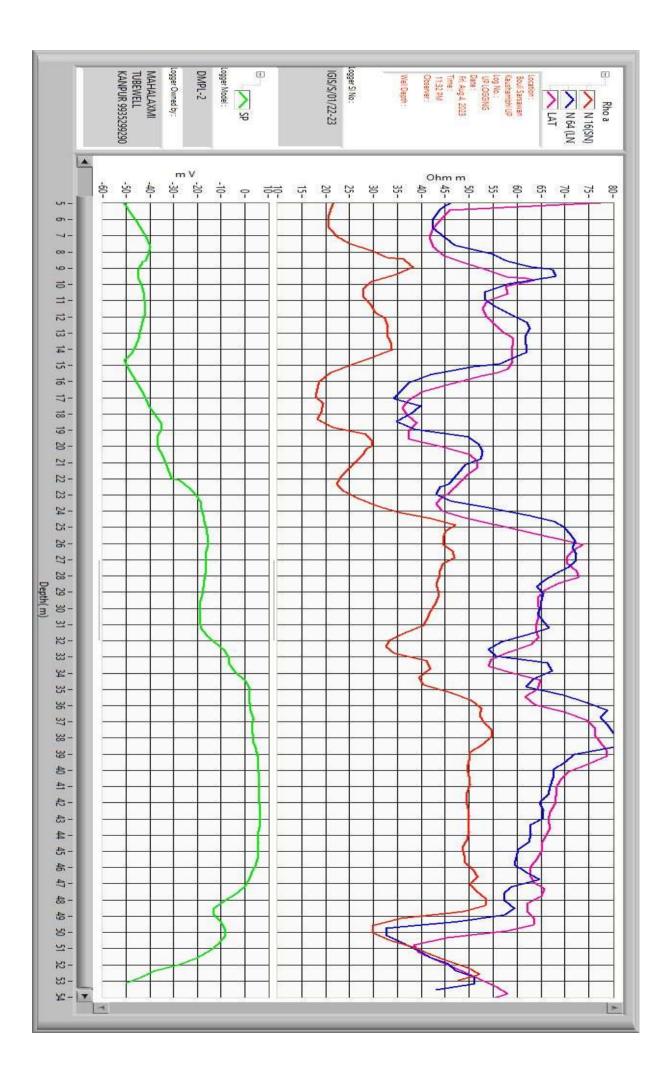

## **Geophysical Well Logging Report**

Ref No – 08/67 Date – 05/08/2023

Site Location : - Bouli Sarsawan Kaushambhi

District : - Kausambhi
Logged Depth : - 53 M BGL

Date of Logging : - 04/08/2023

Types of Log : - S.P& N16, N-64 LAT

Logger used : - IGIS

Name of Agency : - M/S BABA GA INFRA (JV) KAUSHAMBHI U.P.

Rm -16.9Ω Rw -17.3Ω

The following permeable granular zones have been deciphered with the help of Electrical Logger

| Sr<br>N0 | Depth<br>Range<br>From<br>M.B.G.L | Depth<br>Range<br>M.B.G.L. | Thickness<br>Mtr. | Inferred Lithology  | Quality of G.W. |
|----------|-----------------------------------|----------------------------|-------------------|---------------------|-----------------|
| 01       | 24                                | 31                         | 07                |                     | /               |
| 02       | 36                                | 48                         | 12                | Fine to medium Sand | Good            |

Note- All zones are intermixed with fine bands of kankar.

M/s Mahalaxmi Tube Well