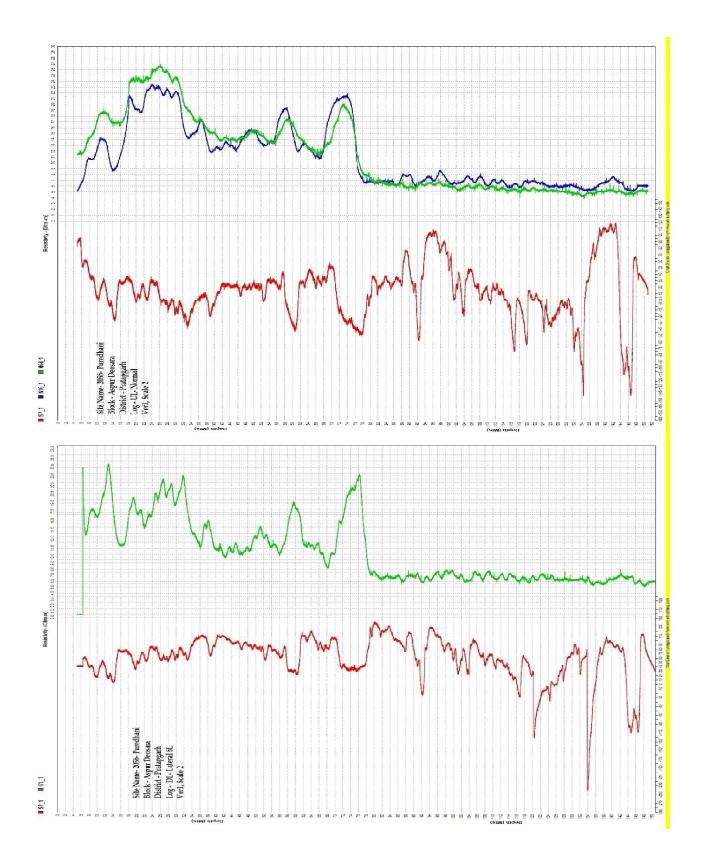

## **GEOPHYSICAL BOREHOLE LOGGING REPORT**

| Site Name                  | : Puredhani                                                                                                                                                                                                                                                                                                                                                                                                                                                                                                                                                                                                                                                                                                                                                                                                                                                                                                                                                                                                                                                                                                                                                                                                                                                                                                                                                                                                                                                                                                                                                                                                                                                                                                                                                                                                                                                                                                                                                                                                                                                                                                                    |  |  |
|----------------------------|--------------------------------------------------------------------------------------------------------------------------------------------------------------------------------------------------------------------------------------------------------------------------------------------------------------------------------------------------------------------------------------------------------------------------------------------------------------------------------------------------------------------------------------------------------------------------------------------------------------------------------------------------------------------------------------------------------------------------------------------------------------------------------------------------------------------------------------------------------------------------------------------------------------------------------------------------------------------------------------------------------------------------------------------------------------------------------------------------------------------------------------------------------------------------------------------------------------------------------------------------------------------------------------------------------------------------------------------------------------------------------------------------------------------------------------------------------------------------------------------------------------------------------------------------------------------------------------------------------------------------------------------------------------------------------------------------------------------------------------------------------------------------------------------------------------------------------------------------------------------------------------------------------------------------------------------------------------------------------------------------------------------------------------------------------------------------------------------------------------------------------|--|--|
| Location                   | : 25.921528, 82.351206                                                                                                                                                                                                                                                                                                                                                                                                                                                                                                                                                                                                                                                                                                                                                                                                                                                                                                                                                                                                                                                                                                                                                                                                                                                                                                                                                                                                                                                                                                                                                                                                                                                                                                                                                                                                                                                                                                                                                                                                                                                                                                         |  |  |
| Block                      | : Aaspur Deosara                                                                                                                                                                                                                                                                                                                                                                                                                                                                                                                                                                                                                                                                                                                                                                                                                                                                                                                                                                                                                                                                                                                                                                                                                                                                                                                                                                                                                                                                                                                                                                                                                                                                                                                                                                                                                                                                                                                                                                                                                                                                                                               |  |  |
| District                   | : Pratapgarh                                                                                                                                                                                                                                                                                                                                                                                                                                                                                                                                                                                                                                                                                                                                                                                                                                                                                                                                                                                                                                                                                                                                                                                                                                                                                                                                                                                                                                                                                                                                                                                                                                                                                                                                                                                                                                                                                                                                                                                                                                                                                                                   |  |  |
| State                      | : Uttar Pradesh                                                                                                                                                                                                                                                                                                                                                                                                                                                                                                                                                                                                                                                                                                                                                                                                                                                                                                                                                                                                                                                                                                                                                                                                                                                                                                                                                                                                                                                                                                                                                                                                                                                                                                                                                                                                                                                                                                                                                                                                                                                                                                                |  |  |
| Logging Depth              | : 150Mbgl                                                                                                                                                                                                                                                                                                                                                                                                                                                                                                                                                                                                                                                                                                                                                                                                                                                                                                                                                                                                                                                                                                                                                                                                                                                                                                                                                                                                                                                                                                                                                                                                                                                                                                                                                                                                                                                                                                                                                                                                                                                                                                                      |  |  |
| Rm/Rw                      | : 12/11                                                                                                                                                                                                                                                                                                                                                                                                                                                                                                                                                                                                                                                                                                                                                                                                                                                                                                                                                                                                                                                                                                                                                                                                                                                                                                                                                                                                                                                                                                                                                                                                                                                                                                                                                                                                                                                                                                                                                                                                                                                                                                                        |  |  |
| Date of Logging            | : 02-Jan-2024                                                                                                                                                                                                                                                                                                                                                                                                                                                                                                                                                                                                                                                                                                                                                                                                                                                                                                                                                                                                                                                                                                                                                                                                                                                                                                                                                                                                                                                                                                                                                                                                                                                                                                                                                                                                                                                                                                                                                                                                                                                                                                                  |  |  |
| Logged By                  | : Mr. Shobhit Shrivastav (Hydrogeologist)                                                                                                                                                                                                                                                                                                                                                                                                                                                                                                                                                                                                                                                                                                                                                                                                                                                                                                                                                                                                                                                                                                                                                                                                                                                                                                                                                                                                                                                                                                                                                                                                                                                                                                                                                                                                                                                                                                                                                                                                                                                                                      |  |  |
| Logger Make                | : GIT                                                                                                                                                                                                                                                                                                                                                                                                                                                                                                                                                                                                                                                                                                                                                                                                                                                                                                                                                                                                                                                                                                                                                                                                                                                                                                                                                                                                                                                                                                                                                                                                                                                                                                                                                                                                                                                                                                                                                                                                                                                                                                                          |  |  |
| <b>Tubewell Drilled By</b> | : M/S Kalpataru projects international Pvt Ltd, Uttar Pradesh                                                                                                                                                                                                                                                                                                                                                                                                                                                                                                                                                                                                                                                                                                                                                                                                                                                                                                                                                                                                                                                                                                                                                                                                                                                                                                                                                                                                                                                                                                                                                                                                                                                                                                                                                                                                                                                                                                                                                                                                                                                                  |  |  |
| Representative             | sentative : M/S Shivay Construction                                                                                                                                                                                                                                                                                                                                                                                                                                                                                                                                                                                                                                                                                                                                                                                                                                                                                                                                                                                                                                                                                                                                                                                                                                                                                                                                                                                                                                                                                                                                                                                                                                                                                                                                                                                                                                                                                                                                                                                                                                                                                            |  |  |
| Deced on the inter         | and the standing of the set of th |  |  |

Based on the interpretation of Self Potential(SP), Short Normal(N-16''), Long Normal(N-64") and Lateral(6") Geophysical Logs, following informations/granular zones have been deciphered with respect to Salinity only:

| 1      | 1           | <u> </u>  |                                       |
|--------|-------------|-----------|---------------------------------------|
| SI No. | Depth Range | Thickness | Quality Remarks (in term of Salinity) |
|        | (mbgl)      | (meters)  |                                       |
| 1      | 10-13       | 3         | Good                                  |
| 2      | 18-21       | 3         | Good                                  |
| 3      | 24-32       | 8         | Good                                  |
| 4      | 58-61       | 3         | Good                                  |
| 5      | 70-76       | 6         | Good                                  |
|        |             |           |                                       |

Note: 1- All zones are intermixed with thin bands of kankar.

2- Sr. No. 3 is kankar intermixed.

3- Sr. No. 4 is fine sand in nature.

4- The formation water quality is deteriorating from marginal to saline below 88Mbgl to till depth logged.