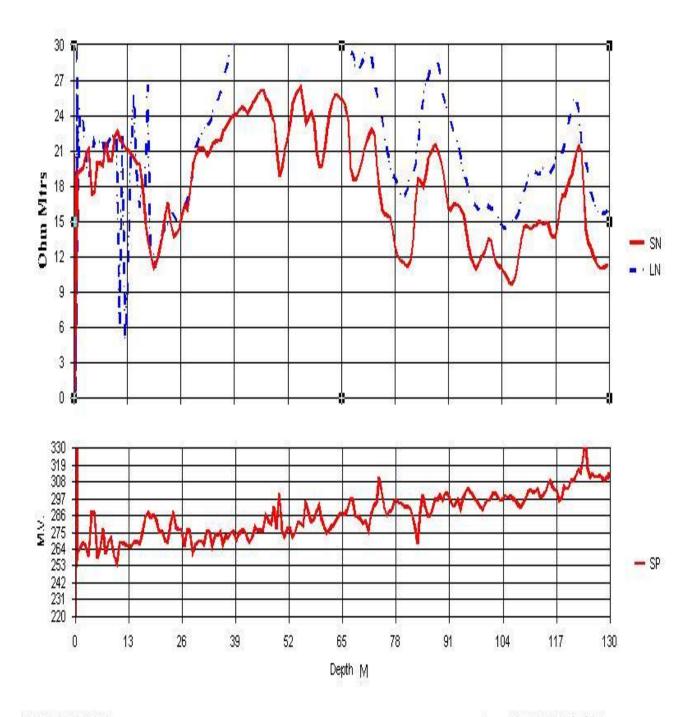

## **ELECTRIC LOGGING REPORT**

8800225625 8901332878

ML Gupta,M.Sc. (Geophysics) (Ex-Dy Director,HSMITC)

Date 20.7.22

Bore site TYODHI

Borehole drilling depth------134M

Bore logged depth -------130M

Electric logger used --------Continuous recording - IGIS make

Parameters recorded -------S.P.

Short normal 16"
Long Normal 64'

Logging date ----------20.7.22

Water quality is likely to be fresh at site.

Formations within 0-30m should be sealed with clay to avoid

Polluted water intrusion from nearby pond.

Encl: Electric log

Well ID TYODHI22U1 Date 7/20/2022 11:48:15 AM