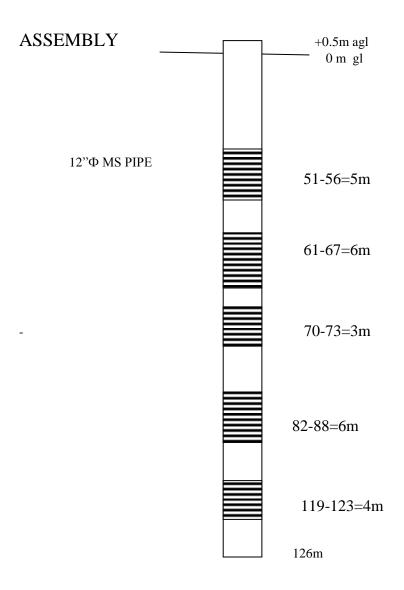

## LITHOLOGICAL UNITS AT SITE

| Depth(m) | Formation                 | Quality |
|----------|---------------------------|---------|
| 0-12     | Top soil                  |         |
| 12-18    | Medium sand               |         |
| 18-30    | Sandy clay + kankar       |         |
| 30-37    | Medium sand               | Fresh   |
| 37-40    | Clay                      |         |
| 40-48    | Medium sand+kankar        | Fresh   |
| 48-51    | Clay                      |         |
| 51-56    | Medium/coarse sand+kankar | Fresh   |
| 56-61    | Clay                      |         |
| 61-67    | Medium/coarse sand+kankar | Fresh   |

| 67-69   | Clay                      |       |
|---------|---------------------------|-------|
| 69-73   | Medium sand+kankar        | Fresh |
| 73-82   | Clay                      |       |
| 82-88   | Medium sand+kankar        | Fresh |
| 88-91   | Clay                      |       |
| 91-95   | Fine sand+kankar          | Fresh |
| 95-107  | Clay                      |       |
| 107-116 | Fine sand+kankar          | Fresh |
| 116-118 | Clay                      |       |
| 118-123 | Medium/coarse sand+kankar | Fresh |
| 123-130 | Clay                      |       |

Water quality is likely to be fresh at site.

Formations within 0-30m should be sealed with clay to avoid

Polluted water intrusion from nearby pond.

Encl: Electric log

Well ID TYODHI22U1 Date 7/20/2022 11:48:15 AM