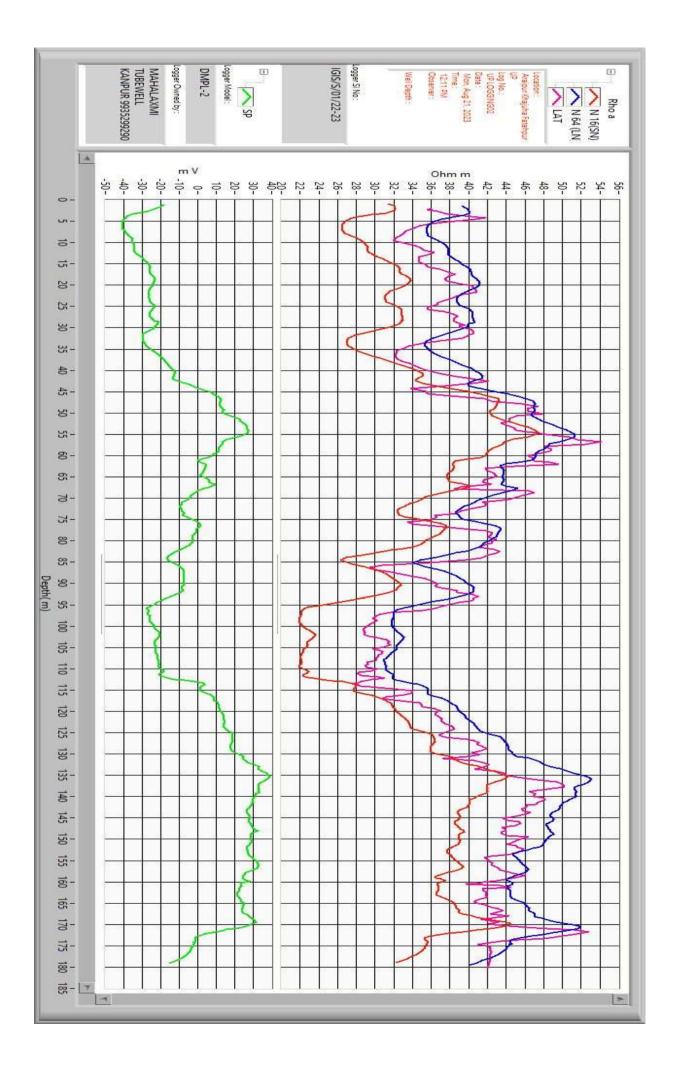

## **Geophysical Well Logging Report**

Ref No – 08/223 Date – 22/08/2023

Site Location : - Araipur Khajuha Fatehpur

District : - Fatehpur

Logged Depth : - 180 M BGL

Date of Logging : - 21/08/2023

Types of Log : - S.P& N16, N-64 LAT

Logger used : - IGIS

Name of Agency : - M/S PMPL-BRCCPL (JV) Fatehpur

The following permeable granular zones have been deciphered with the

#### help of Electrical Logger

| Sr<br>N0 | Depth<br>Range<br>From<br>M.B.G.L | Depth<br>Range<br>M.B.G.L. | Thickness<br>Mtr. | Inferred Lithology  | Quality of G.W. |
|----------|-----------------------------------|----------------------------|-------------------|---------------------|-----------------|
| 01       | 52                                | 60                         | 08                | Per II V            |                 |
|          |                                   |                            | TOGET             | HER                 |                 |
| 02       | 76                                | 83                         | 07                |                     | /               |
|          |                                   |                            |                   | Fine to medium Sand | Good            |
| 03       | 87                                | 93                         | 06                |                     |                 |
| 04       | 132                               | 152                        | 20                |                     |                 |

Note- All zones are highly intermixed with fine bands of kankar.

M/s Mahalaxmi Tube Well