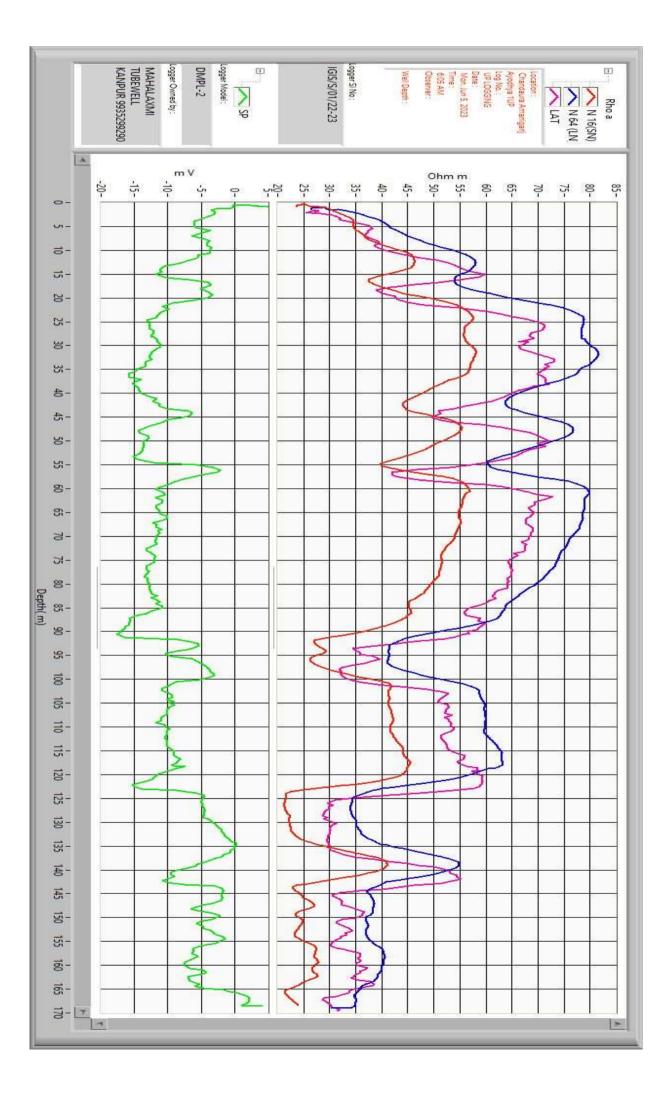

## **Geophysical Well Logging Report**

Ref No – 06/60 Date -05/06/2023

Site Location : - Chandaura Amaniganj Ayodhya

District : - Ayodhya

Logged Depth : -167 M BGL

Date of Logging : - 05/06/2023

Types of Log : - S.P& N16, N-64 LAT

Logger used : - IGIS

The following permeable granular zones have been deciphered with the help of Electrical Logger

| Sr<br>N0 | Depth Range<br>From<br>M.B.G.L | Depth<br>Range<br>M.B.G.L. | Thickness<br>Mtr. | Inferred Lithology  | Quality of G.W. |
|----------|--------------------------------|----------------------------|-------------------|---------------------|-----------------|
| 01       | 22                             | 26                         | 04                |                     |                 |
| 02       | 30                             | 38                         | 08                |                     |                 |
| 03       | 45                             | 52                         | 07                | Fine to medium Sand | Good            |
| 04       | 58                             | 80                         | 22                | Time to medium Sand | Good            |
| 05       | 102                            | 109                        | 07                |                     |                 |
| 06       | 112                            | 121                        | 09                |                     |                 |
| 07       | 136                            | 142                        | 06                |                     |                 |

Note- All zones are intermixed with fine bands of kankar.

M/s Mahalaxmi Tube Well