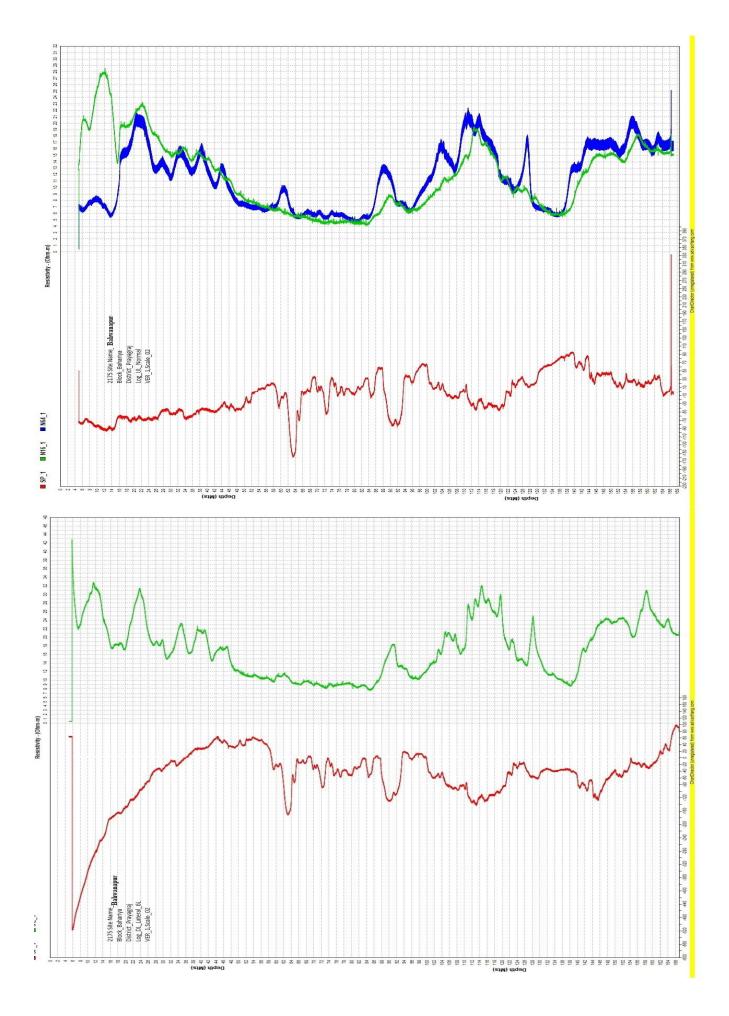

Based on the interpretation of **Self Potential(SP)**, **Short Normal( N-16'')**, **Long Normal(N-64'')** and **Lateral(6'')** Geophysical Logs, following informations/granular zones have been deciphered with respect to Salinity only:

| SI No. | Depth Range<br>(mbgl) | Thickness<br>(meters) | Quality Remarks (in term of Salinity) |
|--------|-----------------------|-----------------------|---------------------------------------|
| 1      | 10-14                 | 4                     | Good                                  |
| 2      | 20-25                 | 5                     | Good                                  |
| 3      | 37-41                 | 4                     | Moderate                              |
| 4      | 111-120               | 9                     | Good to Moderate                      |
| 5      | 144-151               | 7                     | Moderate                              |
| 6      | 156-160               | 4                     | Moderate                              |

Note: 1- All zones are intermixed with thin bands of kankar.

2- The formation water quality is marginal to saline in between 58-108Mbgl and a thin clay kankar intercalation is present in between 108-111Mbgl.

3- Sr no 3 is very fine sand kankar intermixed in nature.

4- Sr no 5 is fine sand in nature.

AllGeo Solutions Sanjeet Sharma (Hydrogeologist)