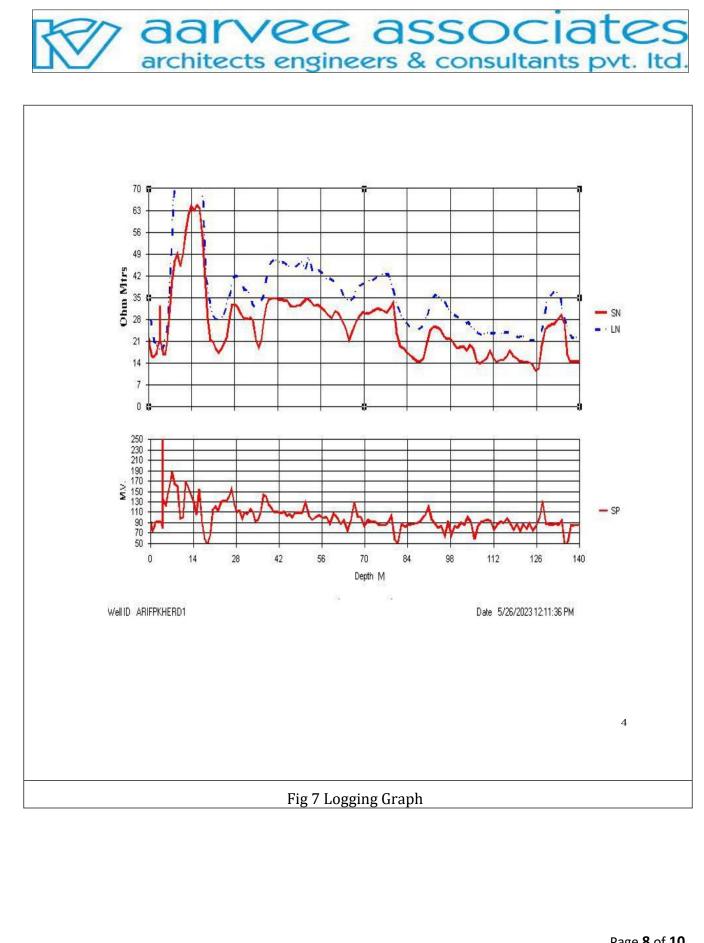

|                                 | ELECTRIC                     | LOGGING REPORT                |   |
|---------------------------------|------------------------------|-------------------------------|---|
|                                 |                              | 8800225625<br>8901332878      |   |
| ML Gupta,M.So<br>(Ex-Dy Directo |                              | Date 26.5.23                  |   |
| Bore site                       | e ARI                        | FPUR KHERI                    |   |
| Borehol                         | e drilling depth140M         | I                             |   |
|                                 | ged depth1401                |                               |   |
| Electric                        | ogger usedCon                | tinuous recording - IGIS make |   |
| Paramete                        | ers recordedS.P.             |                               |   |
|                                 |                              | t normal 16"                  |   |
|                                 |                              | , Normal 64'                  |   |
| Logging                         |                              | 23                            |   |
|                                 | L UNITS AT SITE              |                               |   |
| Depth(m)                        | Formation                    | Quality                       |   |
| 0-5                             | Top soil -clay               |                               |   |
| 5-16<br>16-25                   | Medium/coarse sand           |                               |   |
| 25-34                           | clay + kankar<br>Medium sand | Fresh                         |   |
| 34-36                           | Clay                         | FIESH                         |   |
| 36-80                           | Medium sand                  | Fresh                         |   |
| 80-89                           | Clay                         | 110511                        |   |
| 89-95                           | Medium sand                  | Fresh                         |   |
| 95-126                          | Clay                         | 110511                        |   |
| 126-135                         | Medium/ sand                 | Fresh                         |   |
| 135-140                         | Clay                         |                               |   |
| Water quality is                | likely to be fresh at site.  |                               |   |
|                                 |                              |                               | 2 |
|                                 |                              |                               |   |
|                                 |                              | r logging Report              |   |