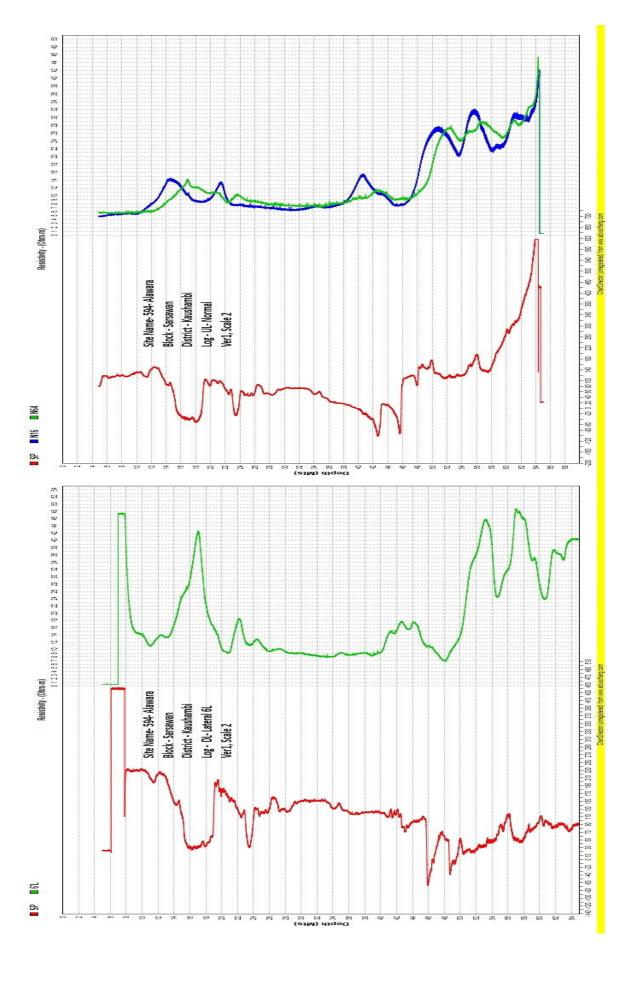

Logged By : Mr. Shobhit Srivastava (Wellsite Geologist)

Logger Make : GIT

Tubewell Drilled By : M/S Baba GA Infra(JV), Kaushambi, Uttar Pradesh

Based on the interpretation of **Self Potential(SP)**, **Short Normal(N-16")**, **Long Normal(N-64")** and **Lateral(6")** Geophysical Logs, following informations/granular zones have been deciphered with respect to Salinity only:

| Sl No. | Depth Range<br>(mbgl) | Thickness (meters) | Quality Remarks (in term of Salinity) |
|--------|-----------------------|--------------------|---------------------------------------|
| 1      | 50-53                 | 3                  | Good                                  |
| 2      | 56-59                 | 3                  | Good                                  |
| 3      | 62-64                 | 2                  | Good                                  |