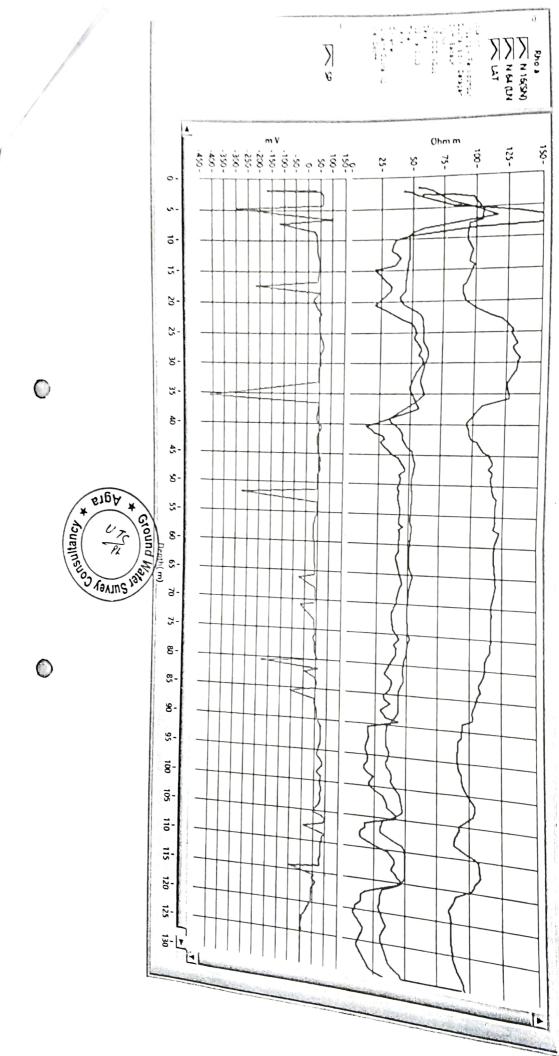

#### Introduction:

A Deep bore hole was drilled 130 mtrs. depth. and Logged depth 130 mtrs. at above site. Was drilled by M/S PNC-SPML-JV, Badaun.

On the request of M/S PNC-SPML-JV, Badaun. a Geophysical well Logging in the above bore hole using IGIS Well Logger on 03.Mar.2023.

Logging Para meters - Self potential, short normal (N-16), Long Normal (N-64), Lateral. Details of major equifer formations explored from logging of bore hole combined with the study of Strata Chart prepared from drill cuttings are given in the following table:-

| S.No.  | Depth      | Thickness(m) | Lithology           | Expected      |
|--------|------------|--------------|---------------------|---------------|
| 5.140. | range(m)   | , ,          |                     | Water Quality |
| 1      | 0 - 5      | 5            | Surface soil        |               |
| 1.     | 5 - 9      | 4            | Dry sand            |               |
| 2.     | 9 - 19     | 10           | Sandy clay          |               |
| 3.     | 19 - 22    | 3            | Clay kankar         |               |
| 4.     |            | 15           | Medium sand         | Medium        |
| 5.     | 22 - 37    | 7            | Clay kankar         |               |
| 6.     | 37 - 44    | 45           | Medium sand         | Medium        |
| 7.     | 44 - 89*   | 11           | Clay kankar         |               |
| 8.     | 89 - 100   | 5            | Fine to Medium sand | Medium        |
| 9.     | 100 - 105* | 5            | Clay kankar         |               |
| 10.    | 105 - 110  | 5            | Fine to Medium sand | Medium        |
| -511.  | 110 - 115* | 10           | Clay kankar         |               |
| 12.    | 115 - 125  | 5            | Sandy clay          |               |
| 13.    | 125 - 130  |              |                     |               |

### Conclusions and Recommendations :-

- The Lithology broadly tallies with that of drill cutting starta chart.
- 2. The zones marked with asterisk (\*) appear to be aquifer zones for possible development of tubewell.
- The Quality of water is expected Medium.
- 4. It is recommended to have a chemical and bacteriological analysis of the water sample before using it for human consumption or for any other use.
- 5. All projections and recommendations are subject to the inherent limitations of the technique employed and there could be variations as the underground conditions are not always amenable to physical interpretations.

Expected Water Bearing Zone