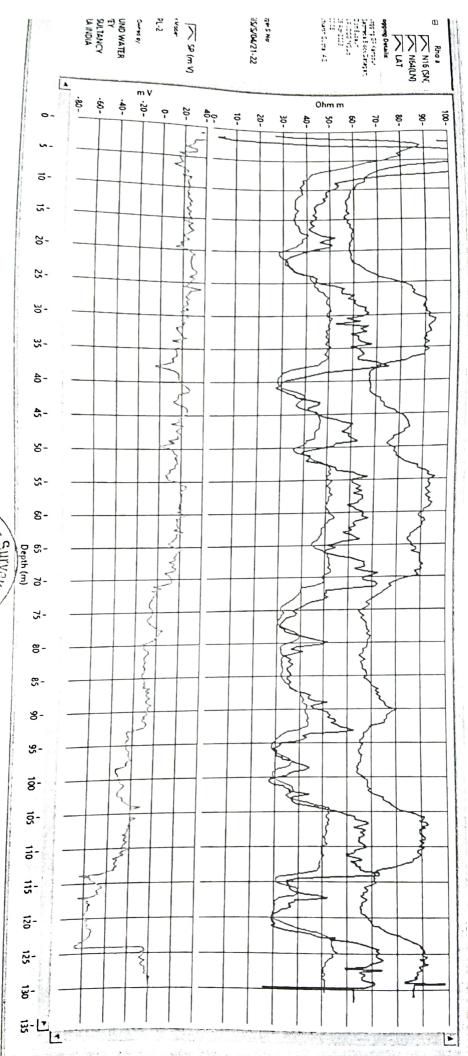

Logging Para meters - Self potential, short normal (N-16), Long Normal (N-64), Lateral. Details of major equifer formations explored from logging of bore hole combined with the study of Strata Chart prepared from drill cuttings are given in the following table:-

| S.No. | Depth      | Thickness(m) | Lithology           | Expected      |
|-------|------------|--------------|---------------------|---------------|
|       | range(m)   |              |                     | Water Quality |
| 1.    | 0 - 5      | 5            | Surface soil        | water Quality |
| 2.    | 5 - 9      | 4            | Dry sand            |               |
| 3.    | 9 - 25     | 16           | Clay kankar         | -             |
| 4.    | 25 - 37    | 12           | Medium sand         | Medium        |
| 5.    | 37 - 44    | 7            | Clay kankar         | Wiedfuill     |
| 6.    | 44 - 49*   | 5            | Fine to Medium sand | Medium        |
| 7.    | 49 - 53    | 4            | Clay kankar         | Wicdfulff     |
| 8.    | 53 - 71*   | 18           | Medium sand         | Medium        |
| 9.    | 71 - 85    | 14           | Clay kankar         | ivicululii    |
| 10.   | 85 - 93*   | 8            | Fine to Medium sand | Medium        |
|       | 93 - 104   | 11           | Clay kankar         | Medium        |
| 11    | 104 - 113* | 9            | Medium sand         | Madin         |
| 12.   | 113 - 122  | 9            | Clay kankar         | Medium        |
| 13.   | 122 - 127* | 5            | Medium sand         | M- I          |
| 14.   | 127 - 130  | 3            | Clay kankar         | Medium        |

## Conclusions and Recommendations :-

- The Lithology broadly tallies with that of drill cutting starta chart.
- The zones marked with asterisk (\*) appear to be aquifer zones for possible development of tubewell.
- The Quality of water is expected Medium.