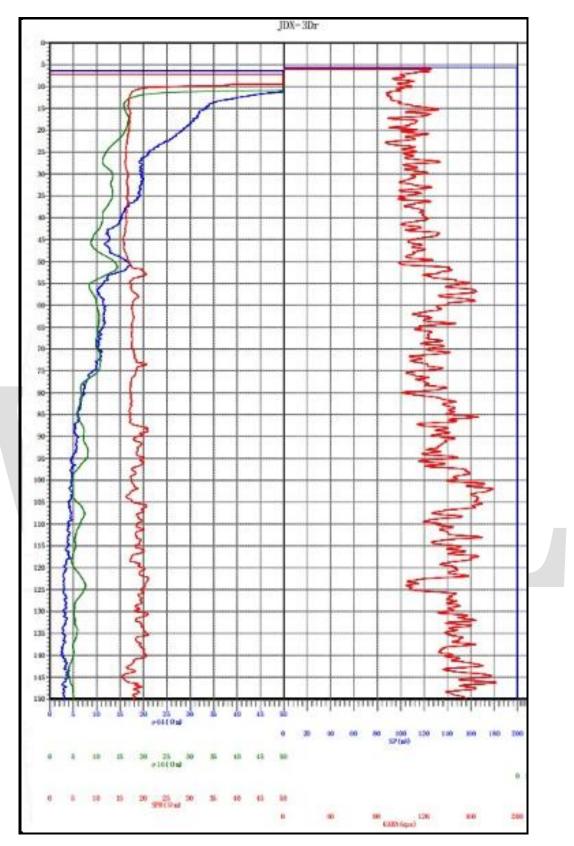

Based on the interpretation of geophysical logs, following information may be deciphered, Particularly with respect to salinity of the formation water.

| S. No. | Depth<br>Range from<br>MBGL | Depth<br>Range To<br>MBGL | Thickness<br>Mtr. | Inferred Lithology                       | Quality of Ground<br>Water |
|--------|-----------------------------|---------------------------|-------------------|------------------------------------------|----------------------------|
| 01     | 28                          | 51                        | 23                | Fine to Medium Sand<br>mixed with kankar | Good                       |
| 02     | 61                          | 80                        | 19                | Fine to medium sand                      | Good to moderate           |

Note: Quality of the formation wateris deteriorating saline below 96.00mbgl till depth logged. The formation below this depth is mostly clay.

Vishesh Seth(Geophysicist) PassoutIIT-ISM Dhanbad Previous Employee of Government of India, Ministry of Jal Shakti Central Ground Water Board