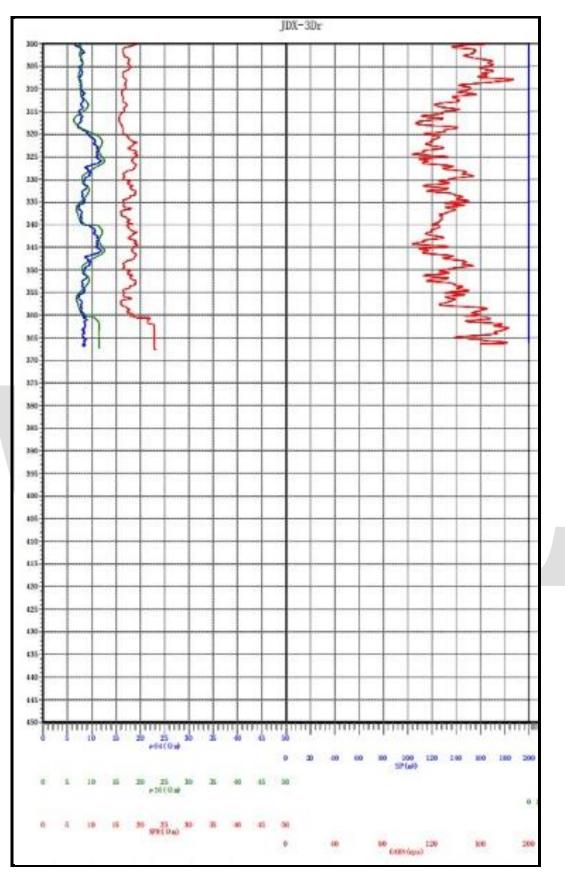

Note: Quality of the formation wateris deteriorating saline below 96.00mbgl till depth logged. The formation below this depth is mostly clay.

Vishesh Seth(Geophysicist) PassoutIIT-ISM Dhanbad Previous Employee of Government of India, Ministry of Jal Shakti Central Ground Water Board