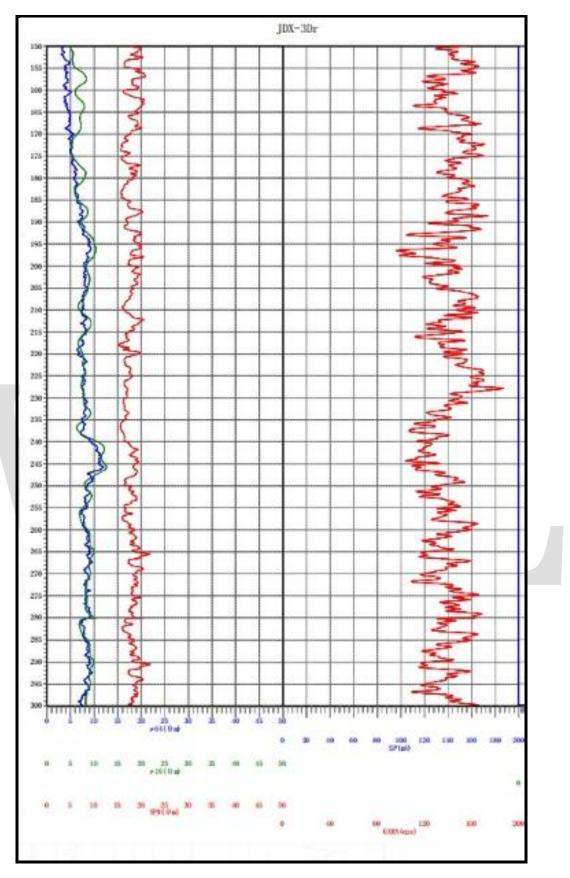

Note: Quality of the formation wateris deteriorating saline below 96.00mbgl till depth logged. The formation below this depth is mostly clay.

Vishesh Seth(Geophysicist) PassoutIIT-ISM Dhanbad Previous Employee of Government of India, Ministry of Jal Shakti Central Ground Water Board