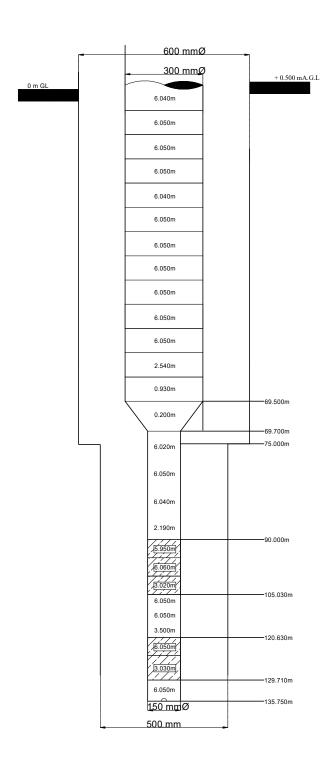

## **RURAL WATER SUPPLY SCHEME UNDER SWSM-JJM**

Actual Strata chart & Assembly Lowered of 300X150 mmSize of Khalish Bahadurpur, Block-Sukul Bazar District-Amethi

Q= 500 LPM,H= 44.800 M

| 1. Bore Size        | = | 600 x 500 mm |
|---------------------|---|--------------|
| 2. Assembly Size    | = | 300 x 150 mm |
| 3. Drilling Depth   | = | 400.000 m    |
| 4. Logging Depth    | = | 383.000 m    |
| 5. Date of Logging  | = | 25.06.2022   |
| 6. Date of Lowering | = | 06.07.2022   |
|                     |   |              |

## **Logging Report**

| S.No. | Depth Range (mbgl) | Thickness<br>(m) | Remarks              |
|-------|--------------------|------------------|----------------------|
| 1.    | 30-50              | 20               | Good                 |
| 2.    | 62-66              | 04               | Good                 |
| 3.    | 90-105             | 15               | Good                 |
| 4.    | 120-130            | 10               | Good                 |
| 5.    | 280-305            | 25               | Moderate             |
| 6.    | 320-325            | 05               | Moderate             |
| 7.    | 333-337            | 04               | Moderate to Marginal |

## NOTE

- f/b of kankar are intermixed with almost all the zones
- zone SI no.6 is highly intermixed with kankar Quality of ground water is deteriorating marginal to saline in between 185 to 258 m and below 340 mgl to till depth logged