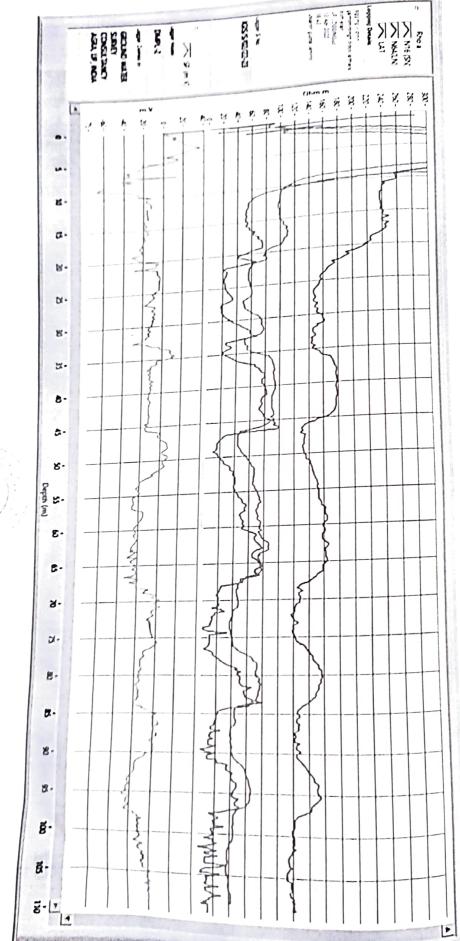

Logging Para meters - Self potential, short normal (N-16), Long Normal (N-64), Lateral.

Details of major Aquifer formations explored from logging of bore hole combined with the study of Strata Chart prepared from drill cuttings are given in the following table:-

> Mud Resistivity = 15.70 Ohms. Drilling Water Resistivity = 16.19 Ohms. Approx Water Level = 12 Mtr.

| S.No.  | Depth range(m)   | Thickness(m) | Lithology            | Expected Water |
|--------|------------------|--------------|----------------------|----------------|
| 3.140. | Dop.ii. vaga (a) |              |                      | Quality        |
| 1.     | 0 - 5            | 5            | Surface soil         | ,              |
| 2.     | 5 - 9            | 4            | Dry sand             |                |
| 3,     | 9 - 15           | 6            | Sandy clay           | ,              |
|        | 15 - 20          | 5            | Fine sand            | Medium         |
| 5.     | 20 - 36          | 16           | Clay kankar          |                |
|        | 36 - 45          | 9            | Fine to Medium sand  | Medium         |
| 6.     | 45 - 53          | 8            | Clay kankar          |                |
| 7.     | 53 - 66*         | 13           | Medium sand & kankar | Medium         |
| 8.     | 66 - 77          | 11           | Clay kankar          |                |
| 9.     | 77 - 83*         | 6            | Medium sand          | Medium         |
| 10.    | 83 - 91          | 8            | Clay kankar          |                |
| 11.    | 91 - 97*         | 6            | Fine to Medium sand  | Medium         |
| 13.    | 97 - 110         | 13           | Clay kankar          | 1              |
| 13.    | 77 - 110         |              | 1 2 .0               | hertony ed a   |

Mud Resistivity = 15.70 Ohms.

Drilling Water Resistivity = 16.19 Ohms.

Approx Water Level = 12 Mtr.

Expected Water

| S.No. | Depth range(m) | Thickness(m) | Lithology            | Expected water Quality |
|-------|----------------|--------------|----------------------|------------------------|
|       | 0 5            | 5            | Surface soil         |                        |
| 1.    | 0 - 5          | 4            | Dry sand             |                        |
| 2.    | 9 - 15         | 6            | Sandy clay           |                        |
| 3.    | 15 - 20        | 5            | Fine sand            | Medium                 |
| 5.    | 20 - 36        | 16           | Clay kankar          |                        |
| 6.    | 36 - 45        | 9            | Fine to Medium sand  | Medium                 |
| 7.    | 45 - 53        | 8            | Clay kankar          |                        |
| 8.    | 53 - 66*       | 13           | Medium sand & kankar | Medium                 |
| 9.    | 66 - 77        | 11           | Clay kankar          |                        |
| 10.   | 77 - 83*       | 6            | Medium sand          | Medium                 |
| 11.   | 83 - 91        | 8            | Clay kankar          |                        |
| 12.   | 91 - 97*       | 6            | Fine to Medium sand  | Medium                 |
| 13.   | 97 - 110       | 13           | Clay kankar          |                        |

### **Conclusions and Recommendations:**

- The Lithology broadly tallies with that of drill cutting strata chart.
- The zones marked with asterisk (\*) appear to be aquifer zones for possible Development of tube well.
- The Quality of water is expected Medium.
- It is recommended to have a chemical and bacteriological analysis of the water sample before using it for human consumption or for any other use.
- All projections and recommendations are subject to the inherent limitations of the technique employed and there could be variations as the underground conditions are not always amenable to physical interpretations.