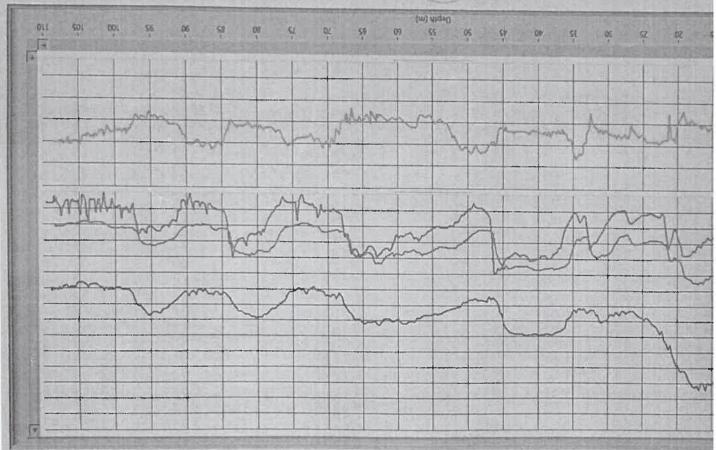

### Introduction:

A Deep bore hole was drilled 110 mtrs. depth. and Logged depth 110 mtrs. at above site. Was drilled by M/s Kalpataru Power Transmission limited, Etah.

On the request of M/s Kalpataru Power Transmission limited, Etah. a Geophysical well Logging in the above bore hole using IGIS Well Logger on 13.April.2023.

Logging Para meters - Self potential, short normal (N-16), Long Normal (N-64), Lateral. Details of major Aquifer formations explored from logging of bore hole combined with the study of Strata Chart prepared from drill cuttings are given in the following table:-

> Mud Resistivity = 15.70 Ohms. Drilling Water Resistivity = 16.19 Ohms. Approx Water Level = 12 Mtr.

| S.No.  | Depth range(m)   | Thickness(m) | Lithology            | Expected Water |
|--------|------------------|--------------|----------------------|----------------|
| 3.140. | Dop.ii. vaga (a) |              |                      | Quality        |
| 1.     | 0 - 5            | 5            | Surface soil         | ,              |
| 2.     | 5 - 9            | 4            | Dry sand             |                |
| 3,     | 9 - 15           | 6            | Sandy clay           | ,              |
|        | 15 - 20          | 5            | Fine sand            | Medium         |
| 5.     | 20 - 36          | 16           | Clay kankar          |                |
|        | 36 - 45          | 9            | Fine to Medium sand  | Medium         |
| 6.     | 45 - 53          | 8            | Clay kankar          |                |
| 7.     | 53 - 66*         | 13           | Medium sand & kankar | Medium         |
| 8.     | 66 - 77          | 11           | Clay kankar          |                |
| 9.     | 77 - 83*         | 6            | Medium sand          | Medium         |
| 10.    | 83 - 91          | 8            | Clay kankar          |                |
| 11.    | 91 - 97*         | 6            | Fine to Medium sand  | Medium         |
| 13.    | 97 - 110         | 13           | Clay kankar          | 1              |
| 13.    | 77 - 110         |              | 1 2 .0               | hertony ed a   |