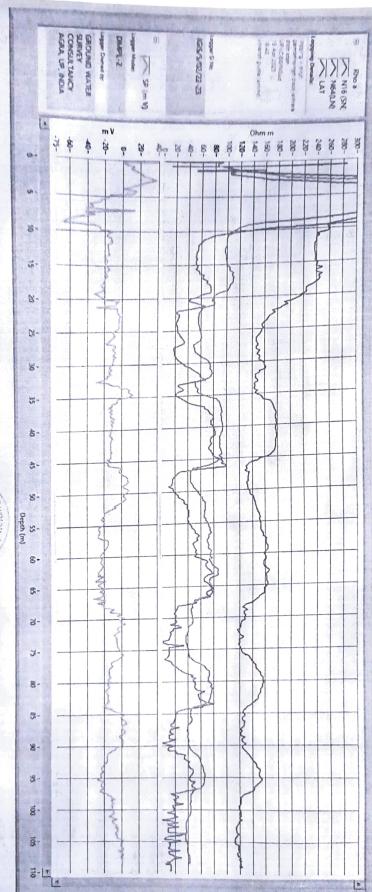

Logging Para meters - Self potential, short normal (N-16), Long Normal (N-64), Lateral.

Details of major Aquifer formations explored from logging of bore hole combined with the study of Strata Chart prepared from drill cuttings are given in the following table:-

> Mud Resistivity = 15.70 Ohms. Drilling Water Resistivity = 16.19 Ohms. Approx Water Level = 12 Mtr.

| S.No.  | Depth range(m)   | Thickness(m) | Lithology            | Expected Water |
|--------|------------------|--------------|----------------------|----------------|
| 3.140. | Dop.ii. vaga (a) |              |                      | Quality        |
| 1.     | 0 - 5            | 5            | Surface soil         | ,              |
| 2.     | 5 - 9            | 4            | Dry sand             |                |
| 3,     | 9 - 15           | 6            | Sandy clay           | ,              |
|        | 15 - 20          | 5            | Fine sand            | Medium         |
| 5.     | 20 - 36          | 16           | Clay kankar          |                |
|        | 36 - 45          | 9            | Fine to Medium sand  | Medium         |
| 6.     | 45 - 53          | 8            | Clay kankar          |                |
| 7.     | 53 - 66*         | 13           | Medium sand & kankar | Medium         |
| 8.     | 66 - 77          | 11           | Clay kankar          |                |
| 9.     | 77 - 83*         | 6            | Medium sand          | Medium         |
| 10.    | 83 - 91          | 8            | Clay kankar          |                |
| 11.    | 91 - 97*         | 6            | Fine to Medium sand  | Medium         |
| 13.    | 97 - 110         | 13           | Clay kankar          | 1              |
| 13.    | 77 - 110         |              | 1 2 .0               | hertony ed a   |

Mud Resistivity = 15.70 Ohms.

Drilling Water Resistivity = 16.19 Ohms.

Approx Water Level = 12 Mtr.

Expected Water

| S.No. | Depth range(m) | Thickness(m) | Lithology            | Expected water Quality |
|-------|----------------|--------------|----------------------|------------------------|
|       | 0 5            | 5            | Surface soil         |                        |
| 1.    | 0 - 5          | 4            | Dry sand             |                        |
| 2.    | 9 - 15         | 6            | Sandy clay           |                        |
| 3.    | 15 - 20        | 5            | Fine sand            | Medium                 |
| 5.    | 20 - 36        | 16           | Clay kankar          |                        |
| 6.    | 36 - 45        | 9            | Fine to Medium sand  | Medium                 |
| 7.    | 45 - 53        | 8            | Clay kankar          |                        |
| 8.    | 53 - 66*       | 13           | Medium sand & kankar | Medium                 |
| 9.    | 66 - 77        | 11           | Clay kankar          |                        |
| 10.   | 77 - 83*       | 6            | Medium sand          | Medium                 |
| 11.   | 83 - 91        | 8            | Clay kankar          |                        |
| 12.   | 91 - 97*       | 6            | Fine to Medium sand  | Medium                 |
| 13.   | 97 - 110       | 13           | Clay kankar          |                        |