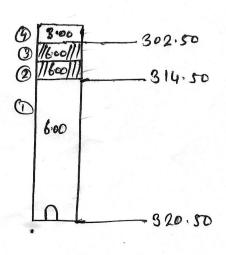

District - Raebareli

LPM- 660

| EPTH OF BORE IN<br>M.B.G.L              | DEPTH OF<br>STRATA IN<br>M.B.G.L.       | A IN LOWERED ASSEMBLY                   |                                         | DETAILS OF ASSEMBLY |                                                  |                        |                       |                     |                                |                         |            |                                |                    |
|-----------------------------------------|-----------------------------------------|-----------------------------------------|-----------------------------------------|---------------------|--------------------------------------------------|------------------------|-----------------------|---------------------|--------------------------------|-------------------------|------------|--------------------------------|--------------------|
| ±0.0l                                   | 0                                       |                                         | +0.50                                   | ±0.00               | Ø 300 mm dia Hou                                 | using                  | Plain pipe from(AC    | GL) 0.00            | MAGL to                        | 0.50                    | MAGL       | 0.50                           | 1                  |
| •                                       | Surface Sand<br>Clay                    | 300 m                                   | m = -                                   | ±0.00               | Ø 300 mm dia Hou                                 | ısing                  | Plain pipe from (B    | 3GL) 0.00           | MBGL to                        | 58.00                   | MBGL       | 58.00                          | ١.                 |
| -6.00<br>600 mm                         |                                         | -                                       |                                         | 20.00               | Ø 300 mm dia Hou                                 |                        | Slotted pipe from     | 58.00               | MBGL to                        | -                       |            |                                | , N                |
|                                         |                                         |                                         | *************************************** |                     | Ø 300 X Ø 150 mm                                 |                        | Reducer from          |                     |                                | 61.00                   | MBGL       | 3.00                           | N                  |
|                                         | Clay With<br>Kankar                     | *************************************** | 97449                                   |                     | Ø 150 mm dia Hou                                 |                        | Plain pipe from       | 61.00               | MBGL to                        | 61.20                   | MBGL       | 0.20                           | N                  |
|                                         |                                         | -                                       | 000                                     |                     | Ø 150 mm dia                                     | -                      |                       | 61.20               | MBGL to                        | 290.50                  | MBGL       | 229.30                         | N                  |
| -55.00                                  |                                         | ·                                       |                                         |                     | Ø 150 mm dia Mari                                |                        | Slotted pipe from     |                     | MBGL to                        | 299.50                  | MBGL       | 9.00                           | N                  |
|                                         | Fine Sand                               |                                         | -55,00                                  |                     |                                                  |                        | Plain pipe from       |                     | MBGL to                        | 302.50                  | MBGL       | 3.00                           | ٨                  |
| -58.00                                  |                                         | 1007011111                              | -58.00                                  |                     | Ø 150 mm dia Nes                                 |                        | Slotted pipe from     | 302.50              | MBGL to                        | 314.50                  | MBGL       | 12.00                          | V                  |
|                                         |                                         |                                         | -61.00                                  | 1.20                | Ø 150 mm dia                                     | and I                  | Plain pipe from       | 314.50              | MBGL to                        | 320.50                  | MBGL       | 6.00                           | \ <b>N</b>         |
| *************************************** |                                         |                                         | 986497700400                            |                     |                                                  |                        |                       |                     | ~                              |                         |            |                                |                    |
| *************************************** |                                         |                                         | 000000000000000000000000000000000000000 |                     |                                                  |                        |                       |                     |                                |                         |            |                                | -                  |
|                                         |                                         |                                         |                                         |                     |                                                  |                        |                       |                     |                                |                         |            |                                |                    |
|                                         |                                         | *************************************** |                                         |                     |                                                  |                        |                       |                     |                                |                         | £          |                                |                    |
|                                         |                                         |                                         |                                         |                     |                                                  |                        | ,                     |                     |                                |                         |            |                                |                    |
| *******                                 |                                         | ii aaaaaaaaaaaaaaaaaaaaaaaaaaaaaaaaaaa  |                                         |                     |                                                  |                        |                       | <u> </u>            | l<br>Total Assem               | bly (AGL -              | BGL) -     | 321.00                         | M.                 |
|                                         |                                         | aveneway.                               |                                         |                     |                                                  |                        |                       |                     |                                |                         |            |                                |                    |
|                                         |                                         | *************************************** |                                         |                     | 1. Drilling Started on                           | Dated -                |                       | ABSTRACT<br>4-2024  |                                |                         |            |                                |                    |
| *************************************** |                                         | *************************************** |                                         |                     | 2. Drilling Completed<br>3. Drilling Depth –     | on Dated<br>600 mm Dia |                       | 5-2024              |                                |                         |            |                                |                    |
|                                         |                                         |                                         | *************************************** |                     | o. Drining Depth –                               | 450 mm Dia             |                       | 67.00 M<br>283.00 M |                                |                         |            |                                |                    |
|                                         |                                         |                                         | *************************************** |                     |                                                  | Total-                 |                       | 350.00 M            |                                |                         |            |                                |                    |
|                                         |                                         |                                         |                                         |                     | 4. Assembly lowered 5. Assembly Lowered          |                        |                       |                     |                                |                         |            |                                |                    |
|                                         |                                         | 150 mm                                  |                                         |                     | (A)Housing pipe 300                              |                        |                       | 0.50 M              |                                |                         |            |                                |                    |
|                                         |                                         |                                         |                                         |                     | (B)Housing pipe(Plain                            |                        |                       | 58.00 M             |                                |                         |            |                                |                    |
|                                         | Clay With<br>Kankar                     |                                         | -                                       |                     | (C) Slotted pipe 300                             |                        |                       | 3.00 M              |                                |                         |            |                                |                    |
|                                         |                                         | everence and the second                 |                                         |                     | (D) Reducer (300 mn                              |                        |                       | 0.20 M              |                                |                         |            |                                |                    |
|                                         |                                         | eranova.                                |                                         |                     | (E) Slotted pipe 150 mr<br>(F) Plain pipe 150 mr |                        |                       | 21.00 M<br>238.30 M |                                |                         |            |                                |                    |
| 50 mm                                   |                                         | CONTRACTOR                              |                                         |                     | Total assembly-                                  | uiu                    |                       | 321.00 M            |                                |                         |            |                                |                    |
|                                         |                                         | *************************************** |                                         |                     | 7. Yield Test Date of                            | T/w - N/A              |                       |                     |                                |                         |            |                                |                    |
|                                         | X***XXX                                 |                                         |                                         |                     | 8. Recommended Dis                               |                        |                       |                     |                                |                         |            |                                |                    |
|                                         |                                         |                                         | *************************************** |                     | 9. Pea-Gravel - 57.97<br>10. MS Ring 300mm-      |                        |                       |                     |                                |                         |            |                                |                    |
|                                         |                                         |                                         |                                         |                     | 12. MS Bail Plug 150n                            | nm- 1 NOS              |                       |                     | 11. N<br>13. Reducer           | 1S Ring 15(<br>300mmx15 |            |                                |                    |
|                                         |                                         |                                         |                                         |                     | 14.MSSI Clamp 300m<br>16. MS Well Cap-300r       | m- 1NOS                |                       |                     | Assembly S                     | upport- 30              | 00mm - 1   | NOS                            |                    |
|                                         |                                         |                                         |                                         |                     | 18.Center Guide-150r                             |                        |                       |                     | 17.Center                      | Guide-300               | mm- 4 N    | IOS                            |                    |
|                                         |                                         |                                         |                                         | - 1                 |                                                  |                        |                       |                     |                                |                         |            |                                |                    |
|                                         |                                         | *************************************** |                                         | ŀ                   | LOGGING REPORT (C                                | Ground Wate            | r Investigation Cent  | er) REE:GIC/I       | JM/Raebare                     | li/250 . Do             | tod > 2    | 7 04 2024                      |                    |
|                                         |                                         | -                                       |                                         |                     |                                                  | ged-350 mbg            |                       |                     | ate of Log                     |                         |            | -04-2024                       |                    |
|                                         |                                         | *************************************** | , and                                   |                     | SI. Depth Range                                  | Thickne                | ss m.                 |                     |                                | s of strara             |            |                                |                    |
|                                         |                                         | *************************************** |                                         | 1                   | 1 40-47                                          | 7                      |                       |                     |                                | iood                    |            |                                |                    |
|                                         | ×                                       |                                         |                                         | F                   | 2 55-58                                          | 3                      |                       |                     | (                              | iood                    |            |                                |                    |
| -290.00                                 |                                         | 1000                                    | -290.50                                 | H                   | 3 269-275 · 4 290-300                            | 6<br>10                |                       |                     |                                | derate<br>modera        | to         |                                |                    |
| -300.00                                 | Fine sand                               |                                         | -299.50                                 |                     | 5 302-320                                        | 18                     |                       |                     |                                | modera                  |            |                                |                    |
| -302.00                                 | Fine Sand                               |                                         | -302.50                                 | - }                 | 6 330-336                                        | 6                      |                       |                     | Good to                        | modera                  | te         |                                |                    |
|                                         |                                         |                                         | -314.50                                 |                     |                                                  |                        |                       |                     |                                |                         |            |                                |                    |
| -320.00                                 |                                         | *************************************** |                                         |                     |                                                  |                        |                       |                     |                                |                         |            |                                |                    |
|                                         | YCh (1990)                              | *************************************** |                                         | N                   | lote:- 1. Almost all zone                        | es are intermix        | ed with fine bands of | kankar Formatio     | n water aus!                   | ty is doese'            | ratina     | voluci s 1º                    |                    |
|                                         | Clay With<br>Kankar                     |                                         | -320.50                                 | 10                  | z mogi to 262 mogi. Go                           | od Clay encou          | ntered in between 262 | 2 to 269 mbgl. Ex   | n water quali<br>pected TDS of | Good to m               | oderate zo | rginal to slir<br>ones are 700 | ne belo<br>1-800 & |
| 1 10                                    | A A C C C C C C C C C C C C C C C C C C |                                         |                                         | n                   | noderate zone is 800-90                          | 00.                    |                       |                     |                                |                         |            |                                |                    |
|                                         |                                         |                                         |                                         | 1                   |                                                  |                        |                       |                     |                                |                         |            |                                |                    |

| 300(P) | 300(5) | 150(P) | 150LS) | (B)  |
|--------|--------|--------|--------|------|
| 58.50  | 3.00   | 238.30 | 21.00  | 0.20 |

Lowered Assembly in BGL = 320.50 m