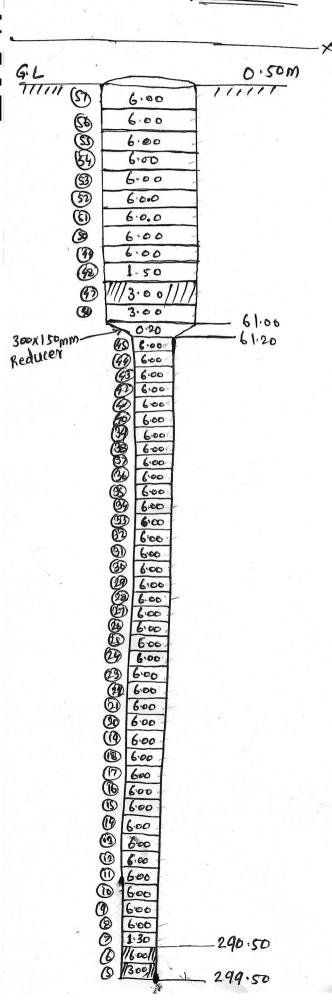

District - Raebareli

LPM- 660

| EPTH OF BORE IN<br>M.B.G.L              | DEPTH OF<br>STRATA IN<br>M.B.G.L.       | A IN LOWERED ASSEMBLY                   |                                         | DETAILS OF ASSEMBLY |                                                  |                        |                       |                     |                                |                         |            |                                |                    |
|-----------------------------------------|-----------------------------------------|-----------------------------------------|-----------------------------------------|---------------------|--------------------------------------------------|------------------------|-----------------------|---------------------|--------------------------------|-------------------------|------------|--------------------------------|--------------------|
| ±0.0l                                   | 0                                       |                                         | +0.50                                   | ±0.00               | Ø 300 mm dia Hou                                 | using                  | Plain pipe from(AC    | GL) 0.00            | MAGL to                        | 0.50                    | MAGL       | 0.50                           | 1                  |
| •                                       | Surface Sand<br>Clay                    | 300 m                                   | m = -                                   | ±0.00               | Ø 300 mm dia Hou                                 | ısing                  | Plain pipe from (B    | 3GL) 0.00           | MBGL to                        | 58.00                   | MBGL       | 58.00                          | ١.                 |
| -6.00<br>600 mm                         |                                         | -                                       |                                         | 20.00               | Ø 300 mm dia Hou                                 |                        | Slotted pipe from     | 58.00               | MBGL to                        | -                       |            |                                | , N                |
|                                         |                                         |                                         | *************************************** |                     | Ø 300 X Ø 150 mm                                 |                        | Reducer from          |                     |                                | 61.00                   | MBGL       | 3.00                           | N                  |
|                                         | Clay With<br>Kankar                     | *************************************** | 97449                                   |                     | Ø 150 mm dia Hou                                 |                        | Plain pipe from       | 61.00               | MBGL to                        | 61.20                   | MBGL       | 0.20                           | N                  |
|                                         |                                         | -                                       | 000                                     |                     | Ø 150 mm dia                                     | -                      |                       | 61.20               | MBGL to                        | 290.50                  | MBGL       | 229.30                         | N                  |
| -55.00                                  |                                         | ·                                       |                                         |                     | Ø 150 mm dia Mari                                |                        | Slotted pipe from     |                     | MBGL to                        | 299.50                  | MBGL       | 9.00                           | N                  |
|                                         | Fine Sand                               |                                         | -55,00                                  |                     |                                                  |                        | Plain pipe from       |                     | MBGL to                        | 302.50                  | MBGL       | 3.00                           | ٨                  |
| -58.00                                  |                                         | 1007011111                              | -58.00                                  |                     | Ø 150 mm dia Nes                                 |                        | Slotted pipe from     | 302.50              | MBGL to                        | 314.50                  | MBGL       | 12.00                          | V                  |
|                                         |                                         |                                         | -61.00                                  | 1.20                | Ø 150 mm dia                                     | and I                  | Plain pipe from       | 314.50              | MBGL to                        | 320.50                  | MBGL       | 6.00                           | \ <b>N</b>         |
| *************************************** |                                         |                                         | 986497700400                            |                     |                                                  |                        |                       |                     | ~                              |                         |            |                                |                    |
| *************************************** |                                         |                                         | 000000000000000000000000000000000000000 |                     |                                                  |                        |                       |                     |                                |                         |            |                                | -                  |
|                                         |                                         |                                         |                                         |                     |                                                  |                        |                       |                     |                                |                         |            |                                |                    |
|                                         |                                         | *************************************** |                                         |                     |                                                  |                        |                       |                     |                                |                         | £          |                                |                    |
|                                         |                                         |                                         |                                         |                     |                                                  |                        | ,                     |                     |                                |                         |            |                                |                    |
| *******                                 |                                         | ii aaaaaaaaaaaaaaaaaaaaaaaaaaaaaaaaaaa  |                                         |                     |                                                  |                        |                       | <u> </u>            | l<br>Total Assem               | bly (AGL -              | BGL) -     | 321.00                         | M.                 |
|                                         |                                         | aveneway.                               |                                         |                     |                                                  |                        |                       |                     |                                |                         |            |                                |                    |
|                                         |                                         | *************************************** |                                         |                     | 1. Drilling Started on                           | Dated -                |                       | ABSTRACT<br>4-2024  |                                |                         |            |                                |                    |
| *************************************** |                                         | *************************************** |                                         |                     | 2. Drilling Completed<br>3. Drilling Depth –     | on Dated<br>600 mm Dia |                       | 5-2024              |                                |                         |            |                                |                    |
|                                         |                                         |                                         | *************************************** |                     | o. Drining Depth –                               | 450 mm Dia             |                       | 67.00 M<br>283.00 M |                                |                         |            |                                |                    |
|                                         |                                         |                                         | *************************************** |                     |                                                  | Total-                 |                       | 350.00 M            |                                |                         |            |                                |                    |
|                                         |                                         |                                         |                                         |                     | 4. Assembly lowered 5. Assembly Lowered          |                        |                       |                     |                                |                         |            |                                |                    |
|                                         |                                         | 150 mm                                  |                                         |                     | (A)Housing pipe 300                              |                        |                       | 0.50 M              |                                |                         |            |                                |                    |
|                                         |                                         |                                         |                                         |                     | (B)Housing pipe(Plain                            |                        |                       | 58.00 M             |                                |                         |            |                                |                    |
|                                         | Clay With<br>Kankar                     |                                         | -                                       |                     | (C) Slotted pipe 300                             |                        |                       | 3.00 M              |                                |                         |            |                                |                    |
|                                         |                                         | everence and the second                 |                                         |                     | (D) Reducer (300 mn                              |                        |                       | 0.20 M              |                                |                         |            |                                |                    |
|                                         |                                         | eranova.                                |                                         |                     | (E) Slotted pipe 150 mr<br>(F) Plain pipe 150 mr |                        |                       | 21.00 M<br>238.30 M |                                |                         |            |                                |                    |
| 50 mm                                   |                                         | CONTRACTOR                              |                                         |                     | Total assembly-                                  | uiu                    |                       | 321.00 M            |                                |                         |            |                                |                    |
|                                         |                                         | *************************************** |                                         |                     | 7. Yield Test Date of                            | T/w - N/A              |                       |                     |                                |                         |            |                                |                    |
|                                         | X***XXX                                 |                                         |                                         |                     | 8. Recommended Dis                               |                        |                       |                     |                                |                         |            |                                |                    |
|                                         |                                         |                                         | *************************************** |                     | 9. Pea-Gravel - 57.97<br>10. MS Ring 300mm-      |                        |                       |                     |                                |                         |            |                                |                    |
|                                         |                                         |                                         |                                         |                     | 12. MS Bail Plug 150n                            | nm- 1 NOS              |                       |                     | 11. N<br>13. Reducer           | 1S Ring 15(<br>300mmx15 |            |                                |                    |
|                                         |                                         |                                         |                                         |                     | 14.MSSI Clamp 300m<br>16. MS Well Cap-300r       | m- 1NOS                |                       |                     | Assembly S                     | upport- 30              | 00mm - 1   | NOS                            |                    |
|                                         |                                         |                                         |                                         |                     | 18.Center Guide-150r                             |                        |                       |                     | 17.Center                      | Guide-300               | mm- 4 N    | IOS                            |                    |
|                                         |                                         |                                         |                                         | - 1                 |                                                  |                        |                       |                     |                                |                         |            |                                |                    |
|                                         |                                         | *************************************** |                                         | ŀ                   | LOGGING REPORT (C                                | Ground Wate            | r Investigation Cent  | er) REE:GIC/I       | JM/Raebare                     | li/250 . Do             | tod > 2    | 7 04 2024                      |                    |
|                                         |                                         | -                                       |                                         |                     |                                                  | ged-350 mbg            |                       |                     | ate of Log                     |                         |            | -04-2024                       |                    |
|                                         |                                         | *************************************** | , and                                   |                     | SI. Depth Range                                  | Thickne                | ss m.                 |                     |                                | s of strara             |            |                                |                    |
|                                         |                                         | *************************************** |                                         | 1                   | 1 40-47                                          | 7                      |                       |                     |                                | iood                    |            |                                |                    |
|                                         | ×                                       |                                         |                                         | F                   | 2 55-58                                          | 3                      |                       |                     | (                              | iood                    |            |                                |                    |
| -290.00                                 |                                         | 1000                                    | -290.50                                 | H                   | 3 269-275 · 4 290-300                            | 6<br>10                |                       |                     |                                | derate<br>modera        | to         |                                |                    |
| -300.00                                 | Fine sand                               |                                         | -299.50                                 |                     | 5 302-320                                        | 18                     |                       |                     |                                | modera                  |            |                                |                    |
| -302.00                                 | Fine Sand                               |                                         | -302.50                                 | - }                 | 6 330-336                                        | 6                      |                       |                     | Good to                        | modera                  | te         |                                |                    |
|                                         |                                         |                                         | -314.50                                 |                     |                                                  |                        |                       |                     |                                |                         |            |                                |                    |
| -320.00                                 |                                         | *************************************** |                                         |                     |                                                  |                        |                       |                     |                                |                         |            |                                |                    |
|                                         | YCh (1990)                              | *************************************** |                                         | N                   | lote:- 1. Almost all zone                        | es are intermix        | ed with fine bands of | kankar Formatio     | n water aus!                   | ty is doese'            | ratina     | voluci s 1º                    |                    |
|                                         | Clay With<br>Kankar                     |                                         | -320.50                                 | 10                  | z mogi to 262 mogi. Go                           | od Clay encou          | ntered in between 262 | 2 to 269 mbgl. Ex   | n water quali<br>pected TDS of | Good to m               | oderate zo | rginal to slir<br>ones are 700 | ne belo<br>1-800 & |
| 1 10                                    | A A C C C C C C C C C C C C C C C C C C |                                         |                                         | n                   | noderate zone is 800-90                          | 00.                    |                       |                     |                                |                         |            |                                |                    |
|                                         |                                         |                                         |                                         | 1                   |                                                  |                        |                       |                     |                                |                         |            |                                |                    |

# Proposed Lowening chart Kuncoarman Ind Thw

Discharge: - 660 LPM

The Boresize = 800x 450mm The Asse size = 800x150mm

| 1  | ogging Report  |
|----|----------------|
| 1) | 40-47 = 7      |
| 2) | 55-58 = 3      |
| 3) | 269 - 275 = 6  |
| 4) | 290 -300 = 10  |
| 5) | 302 - 320 = 18 |
| 5) | 330 -336 = 6   |

| 300(P) | 300(5) | 150(P) | 150LS) | (B)  |
|--------|--------|--------|--------|------|
| 58.50  | 3.00   | 238.30 | 21.00  | 0.20 |

Lowered Assembly in BGL = 320.50 m