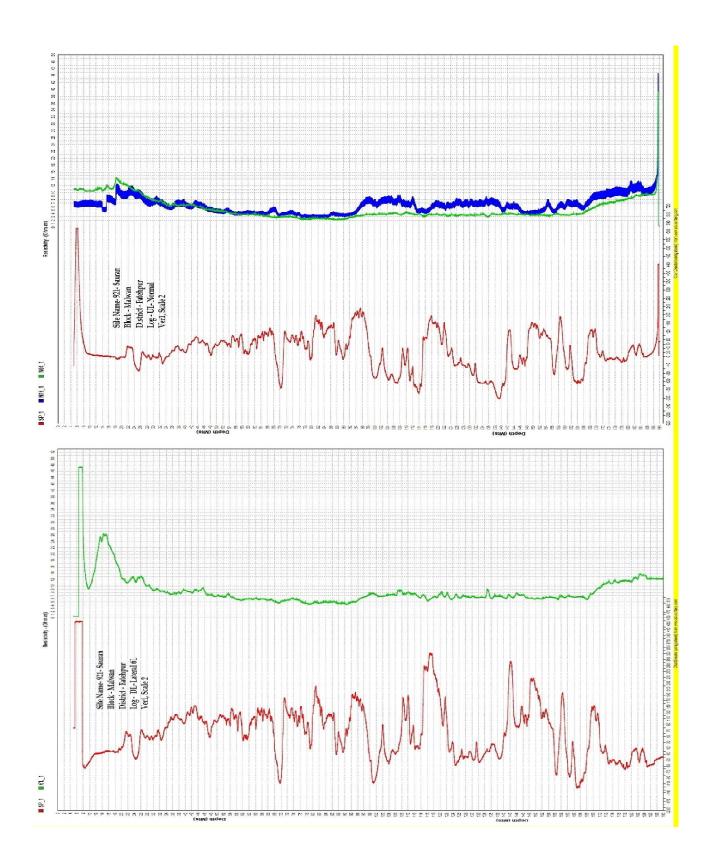

## **GEOPHYSICAL BOREHOLE LOGGING REPORT**

| Site Name                                                                                    | : Sauran                                      |  |
|----------------------------------------------------------------------------------------------|-----------------------------------------------|--|
| Location                                                                                     | : 26.021936, 80.722773                        |  |
| Block                                                                                        | : Malwan                                      |  |
| District                                                                                     | : Fatehpur                                    |  |
| State                                                                                        | : Uttar Pradesh                               |  |
| Logging Depth                                                                                | : 185 Mbgl                                    |  |
| Rm/Rw                                                                                        | : 13/27                                       |  |
| Date of Logging                                                                              | : 29-Nov-2023                                 |  |
| Logged By                                                                                    | : Mr. Shobhit Shrivastav (Hydrogeologist)     |  |
| Logger Make                                                                                  | : GIT                                         |  |
| <b>Tubewell Drilled By</b>                                                                   | y : M/S Baba GA Infra Fatehpur, Uttar Pradesh |  |
| Representative                                                                               | : M/S Shiv Enterprises                        |  |
| Based on the interpretation of Self Potential(SP), Short Normal( N-16"), Long Normal(N-64")  |                                               |  |
| and Lateral(6") Geophysical Logs, following informations/granular zones have been deciphered |                                               |  |
| with respect to Salinity only:                                                               |                                               |  |

Note: 1- From throughout the borehole formation water quality is marginal to saline.