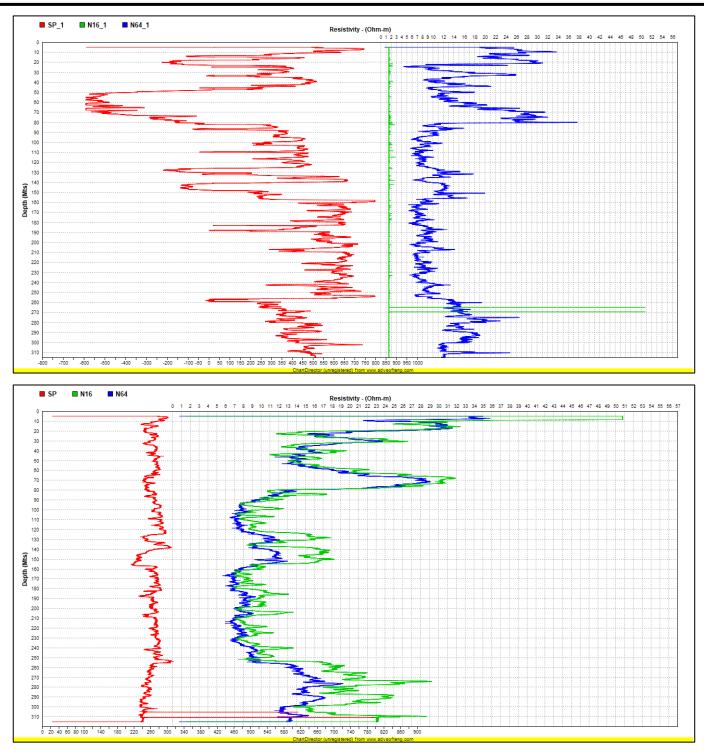

## **GEOPHYSICAL BOREHOLE LOGGING REPORT**

| Site                | : | Raypur                           |  |
|---------------------|---|----------------------------------|--|
| Block               | : | Jakhaniya                        |  |
| District            | : | Ghazipur                         |  |
| State               | : | Uttar Pradesh                    |  |
| Date of Logging     | : | 22-09-2023                       |  |
| Drilling Depth      | : | 330.0 m bgl                      |  |
| Logging Depth       | : | 310.0 m bgl                      |  |
| Borehole Drilled by | : | M/S HFCL-JWIL-JV, Ghazipur, U.P. |  |

Based on the interpretation of **Self Potential (SP), Short Normal (N – 16"), Long Normal (N – 64")** and **Lateral 6'** Geophysical Logs, following information/granular zones have been deciphered with respect to **Salinity** only:

| Sl.<br>No. | Depth Range<br>(m bgl) | Thickness<br>(meter) | Remark<br>(Quality of Aquifer Water) |
|------------|------------------------|----------------------|--------------------------------------|
| 01         | 13 – 22                | 09                   | Good                                 |
| 02         | 26 - 34                | 08                   | Good                                 |
| 03         | 58 - 64                | 06                   | Good                                 |
| 04         | 66 – 78                | 12                   | Good                                 |
| 05         | 126 – 132              | 06                   | Moderate                             |
| 06         | 140 - 149              | 09                   | Moderate                             |
| 07         | 255 - 260              | 05                   | Moderate                             |
| 08         | 266 - 273              | 06                   | Moderate                             |
| 09         | 276 – 279              | 03                   | Moderate                             |
| 10         | 289 - 293              | 04                   | Moderate                             |

Note:

- 1) Quality of groundwater is deteriorating to marginal at depths between 90.0 to 124.0 m bgl and 156.0 to 252.0 m bgl
- 2) Please ensure pre monsoon water level before lowering the well assembly.