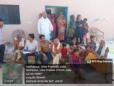

Department of the last

THE PERSON NAMED IN

|                                                                                         | 2.         |   | 440 |  |                              |
|-----------------------------------------------------------------------------------------|------------|---|-----|--|------------------------------|
| रहिन्द्रकों से क्यांकेत कर अपने पोटी हुनों हिन प्रोति का अपनेंद्र किया जनन अभिवार्त है। | stop and   | 9 |     |  |                              |
| अबर्ग कोटो उसी है                                                                       | and bear   |   |     |  | पेयलल एव                     |
| Seath to High at                                                                        | Sapertings |   |     |  | पेपन्स एवं स्वकृता प्रदर्शनी |
| the see a                                                                               | the man    |   |     |  |                              |
| Shared &s                                                                               | 2          |   |     |  |                              |