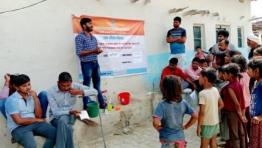

Neger, Uttar Pradesh, India X38F-X52, Neger, Sekhapur, Uttar Pradesh 210208, India Lat 24.90213\* Long 81.073252\* 12:04124 02:35 PM GMT +05:30