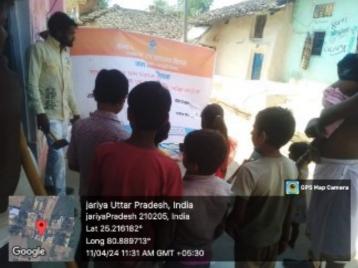

## राज्य पेयाजल एवं स्वध्वता मिशन (स्वी पा का क्षांप अनुस् तका अंक कार्य

करेतु कियातीक पत क्षेत्रेजन (मनार्ट) को जरूपणे के निर्व समुद्राध को देशित किये पाने हेतु जनकर के बागरा राजकर प्राप्त प्राप्त स्तर से मार्टवर्गनम रूपलो पर वेपलल एवं स्टब्सात मेर्ट का अध्येत्रम।