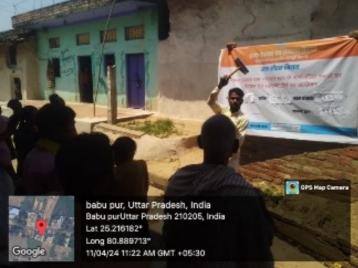

## राज्य पेयाजल एवं स्वध्वता मिशन (स्वी पा का क्षांप अनुस् तका अंक कार्य

करेतु कियातीक पत क्षेत्रेजन (मनार्ट) को जरूपणे के निर्व समुद्राध को देशित किये पाने हेतु जनकर के बागरा राजकर प्राप्त प्राप्त स्तर से मार्टवर्गनम रूपलो पर वेपलल एवं स्टब्सात मेर्ट का अध्येत्रम।