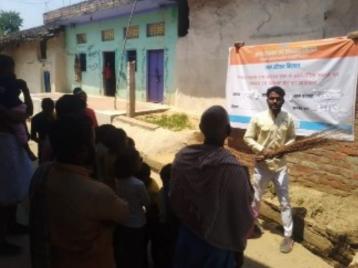

## राज्य पेयाजल एवं स्वध्वता मिशन (स्वी पा का क्षांप अनुस् तका अंक कार्य

करेतु कियातीक पत क्षेत्रेजन (मनार्ट) को जरूपणे के निर्व समुद्राध को देशित किये पाने हेतु जनकर के बागरा राजकर प्राप्त प्राप्त स्तर से मार्टवर्गनम रूपलो पर वेपलल एवं स्टब्सात मेर्ट का अध्येत्रम।