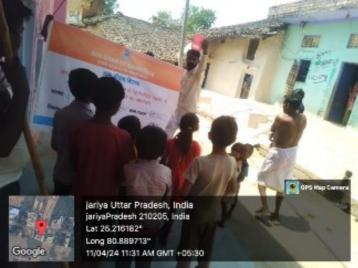

## राज्य पेयाजल एवं स्वध्वता मिशन (स्वी पा का क्षांप अनुस् तका अंक कार्य

करेतु कियातीक पत क्षेत्रेजन (मनार्ट) को जरूपणे के निर्व समुद्राध को देशित किये पाने हेतु जनकर के बागरा राजकर प्राप्त प्राप्त स्तर से मार्टवर्गनम रूपलो पर वेपलल एवं स्टब्सात मेर्ट का अध्येत्रम।