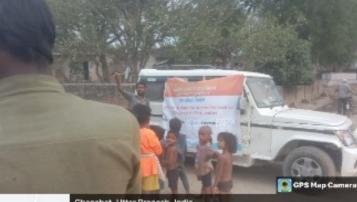

ううろ

Chanahat, Uttar Pracesh, India C43V+W9W, Chanahat, Raipur Khadar, Uttar Pradesh 210207, India Lat 25.405524\* Long 81.142504\* 10/04/24 06:00 PM GMT +05:30

Chanahat, Uttar Pradesh, India C43V+W9W, Chanahat, Raipur Khadar, Uttar Pradesh 210207, India Lat 25.405554\* Long 81.142504\* 10/04/24 06:00 PM GMT +05:30

Google

Chanahat, Uttar Pradesh, India C43V+W9W, Chanahat, Raipur Khadar, Uttar Pradesh 210207, India Lat 25.405538° Long 81.142503° 10/04/24 06:00 PM GMT +05:30

Annenura - 3

-

## राज्य पेयजल एवं स्वच्छता मिशन लगन ज ज्या ज्या ग्रेम जलपूर्व विश्वर, जास व्यस सामन्

घरेतू क्रियाशील नम संयोजन (HHC) को अपनाने के मिने समुदाय को प्रेरित किये जाने हेतु जनवर जे समस्त राज्यन प्रान पंत्रायत तार के सार्वजनिक स्थली पर प्रेयजल एवं सच्चाता मेले का आयोजन।