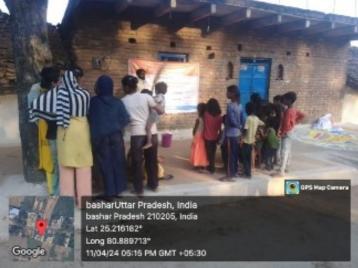

## राज्य पेयजल एवं स्वच्छता मिशन

परेलू क्रियारीज यत नामीकन इस्तार) को जनवाने के लिये शागुराम करे प्रेरित किये जाने हेतू अनाव के शतक शाजक पान प्रमुख्य कार के शर्वजनिक स्थानी पर प्रेयजन एवं स्वयक्ता मेंने का आयोजन।