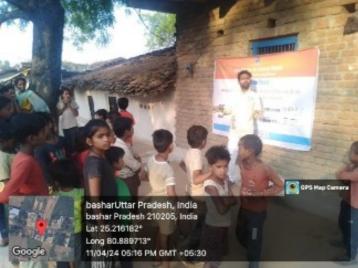

## राज्य पेयजल एवं स्वच्छता मिशन

परेलू क्रियारीज यत नामीकन इस्तार) को जनवाने के लिये शागुराम करे प्रेरित किये जाने हेतू अनाव के शतक शाजक पान प्रमुख्य कार के शर्वजनिक स्थानी पर प्रेयजन एवं स्वयक्ता मेंने का आयोजन।