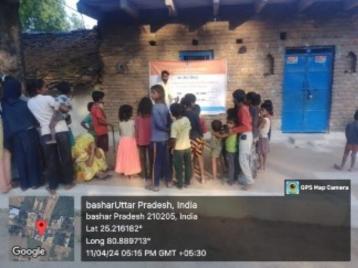

## राज्य पेयजल एवं स्वच्छता मिशन

परेलू क्रियारीज यत नामीकन इस्तार) को जनवाने के लिये शागुराम करे प्रेरित किये जाने हेतू अनाव के शतक शाजक पान प्रमुख्य कार के शर्वजनिक स्थानी पर प्रेयजन एवं स्वयक्ता मेंने का आयोजन।