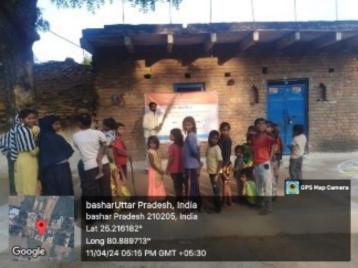

## राज्य पेयजल एवं स्वच्छता मिशन

परेलू क्रियारीज यत नामीकन इस्तार) को जनवाने के लिये शागुराम करे प्रेरित किये जाने हेतू अनाव के शतक शाजक पान प्रमुख्य कार के शर्वजनिक स्थानी पर प्रेयजन एवं स्वयक्ता मेंने का आयोजन।