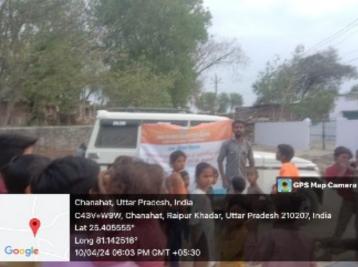

## राज्य पेयजल एवं स्वध्वता मिशन त्यानि वर्ग तथा सामैन अतापूर्व क्रिक्ट, ताल प्रोप्त कान्य्

घरेलू कियाशील गल संबोधन (स्माद)' को कम्पने के लिये समुदाव को प्रेरेत किये जाने हेतु अगव्य से समस्य राजस्य गाम पांचया सार के सार्वजानिक स्थालें पर पेंगजन एवं स्वयन्ता नेते का आयोजन: