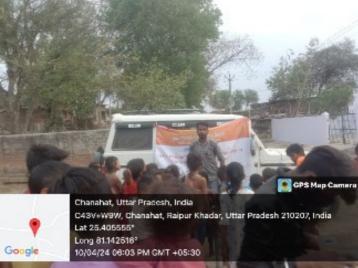

## राज्य पेयजल एवं स्वध्वता मिशन त्यानि वर्ग तथा सामैन अतापूर्व क्रिक्ट, ताल प्रोप्त कान्य्

घरेलू कियाशील गल संबोधन (स्माद)' को कम्पने के लिये समुदाव को प्रेरेत किये जाने हेतु अगव्य से समस्य राजस्य गाम पांचया सार के सार्वजानिक स्थालें पर पेंगजन एवं स्वयन्ता नेते का आयोजन: