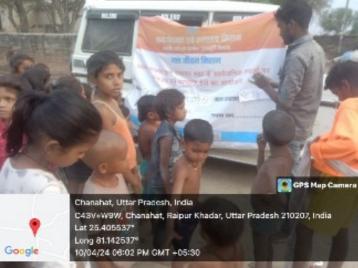

## राज्य पेयजल एवं स्वध्वता मिशन त्यानि वर्ग तथा सामैन अतापूर्व क्रिक्ट, ताल प्रोप्त कान्य्

घरेलू कियाशील गल संबोधन (स्माद)' को कम्पने के लिये समुदाव को प्रेरेत किये जाने हेतु अगव्य से समस्य राजस्य गाम पांचया सार के सार्वजानिक स्थालें पर पेंगजन एवं स्वयन्ता नेते का आयोजन: