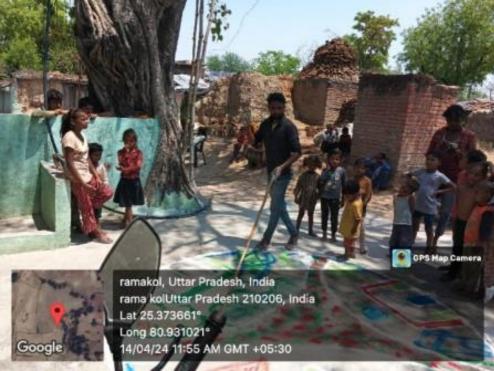

## राज्य पेयजल एवं स्वच्छता मिशन (well til me union moral fires, over six much

भारेलु क्रियाशील नाम संयोजन (म्माट) को अवनाने के लिये समुदाय को प्रेरित किये जाने हेतु जनवर के समस्य राजस्य प्राम पंचायत शतर के सार्वजनिक स्थानी पर पेक्जन एवं शतकात केने का आयोजन ।