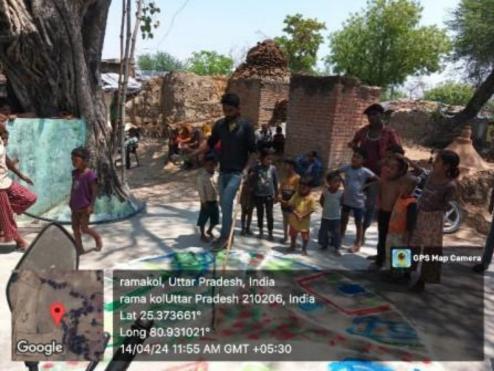

## राज्य पेयजल एवं स्वच्छता मिशन (well til me union moral fires, over six much

भारेलु क्रियाशील नाम संयोजन (म्माट) को अवनाने के लिये समुदाय को प्रेरित किये जाने हेतु जनवर के समस्य राजस्य प्राम पंचायत शतर के सार्वजनिक स्थानी पर पेक्जन एवं शतकात केने का आयोजन ।