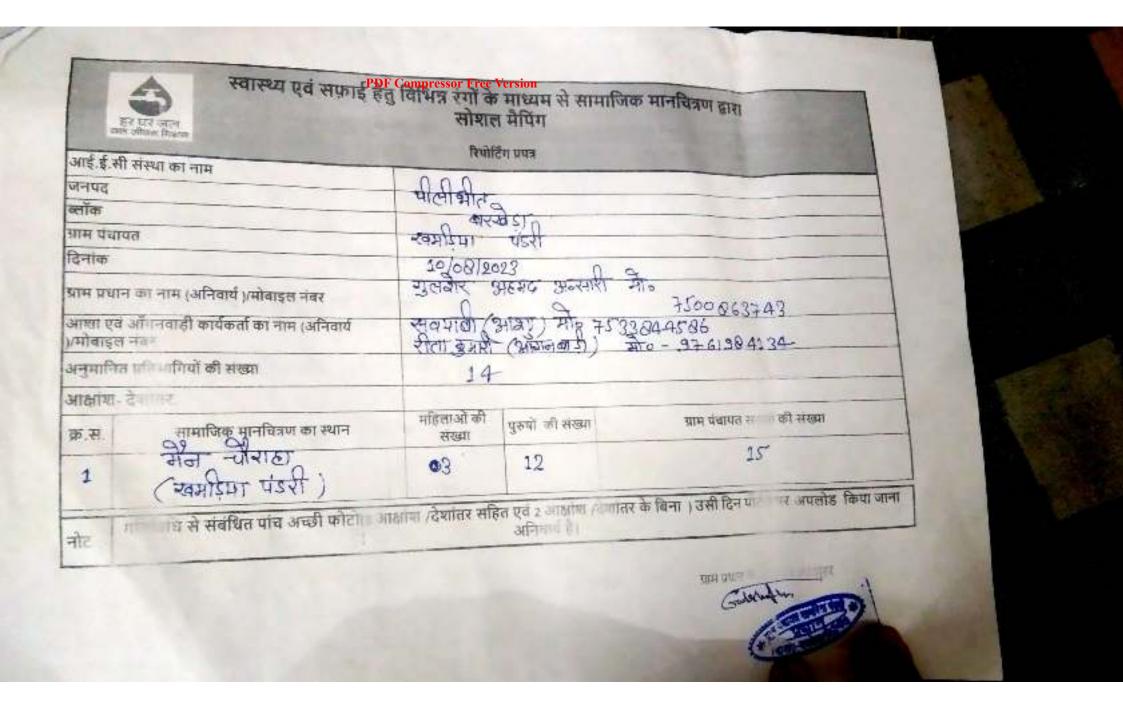

## प्रमाण पत्र

Appinventiv Technologies Private Ltd. - Noida is gree from 10/08/2023 अधिक विद्वार क्षेत्र प्रमू प्रमूप प्रदेशन के अन्तर्गत क्षेत्रका एवं स्वयू हुनु विभिन्न कर्त के स्वयू र स धानम्ब स्तर पर मान-वित्र बनावर जन-सारश को समझान का प्राप्त किए यथा कि बावर की राज्यों पर ने केंद्र प्राप्त कर क यह प्रामीकों में सहस्र प्रदेशित किया गया है। जिससे की हर घर में साम-कमाई का माहावरण उत्पन्न को नाम व प्रनात दिन-कार्य गा हवास्त्र के प्रति जागलकता उत्पन्न हो सके। साथ ही साथ राजस्य ग्रम स्तर पर स्वास्थ्य एवं साथाय समित है बाम जनसम्भ को क्षणानाम् सारमः होन्द हैव कनेवनाम (FHTC) सुद्ध एवं सुरोतात वेवताम तथा मान-जरीत देणाहेची से कथाव क्षेत्र उसकी भूमिका एवं सर्वताले ताला प्रियम्बन एवं प्रमाणका के प्रति प्रायम्भ समन्त्रप्र के सम्बन्ध में भी निम्न दिल्ला का से कमका किया गया -