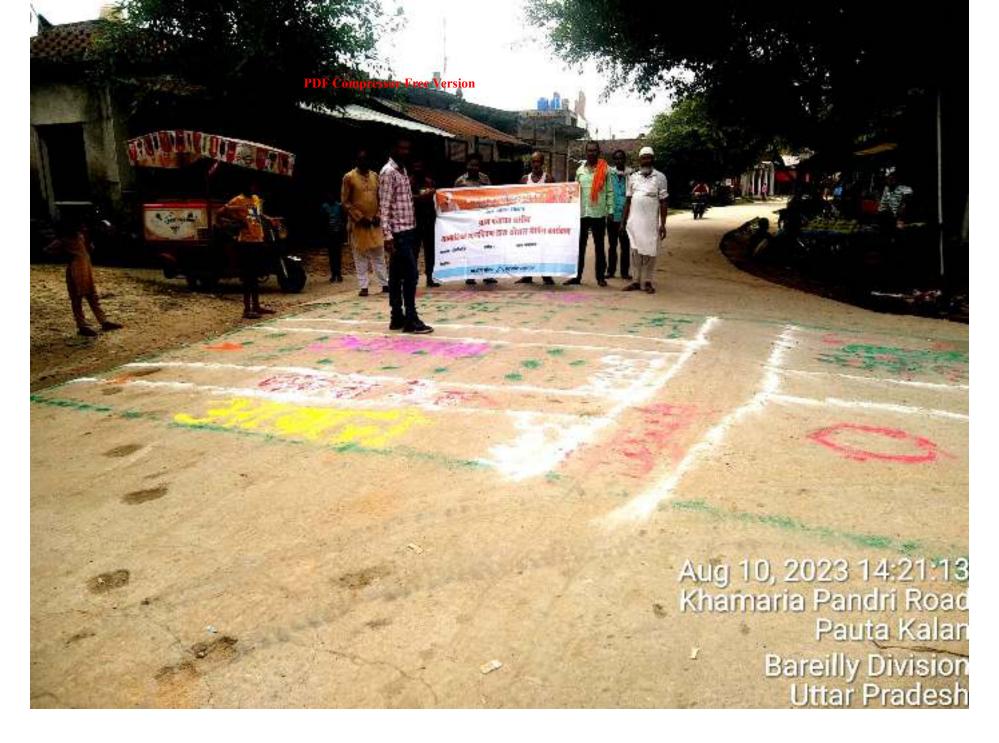

## प्रमाण पत्र

Appinventiv Technologies Private Ltd. - Noida is gree from 10/08/2023 अधिक विद्वार क्षेत्र प्रमू प्रमूप प्रदेशन के अन्तर्गत क्षेत्रका एवं स्वयू हुनु विभिन्न कर्त के स्वयू र स धानम्ब स्तर पर मान-वित्र बनावर जन-सारश को समझान का प्राप्त किए यथा कि बावर की राज्यों पर ने केंद्र प्राप्त कर क यह प्रामीकों में सहस्र प्रदेशित किया गया है। जिससे की हर घर में साम-कमाई का माहावरण उत्पन्न को नाम व प्रनात दिन-कार्य गा हवास्त्र के प्रति जागलकता उत्पन्न हो सके। साथ ही साथ राजस्य ग्रम स्तर पर स्वास्थ्य एवं साथाय समित है बाम जनसम्भ को क्षणानाम् सारमः होन्द हैव कनेवनाम (FHTC) सुद्ध एवं सुरोतात वेवताम तथा मान-जरीत देणाहेची से कथाव क्षेत्र उसकी भूमिका एवं सर्वताले ताला प्रियम्बन एवं प्रमाणका के प्रति प्रायम्भ समन्त्रप्र के सम्बन्ध में भी निम्न दिल्ला का से कमका किया गया -

क्षत्रकृतिक रोजाव द्राम सरा के अनुभानस के सम्बा स्थानक एवं समात्र हैंगू विकिन रही है बहुत के नानविक सम्बोधक हुन के न मीति कर स्वास्थ्य में प्रति श्रुद्ध एए सुरक्षित पेपाएन तथा जन-तरण रोजनित विभाग शन्दन्ती विस्तुत अप से जातामक किया गुपा जान कार्य क रता का प्रयोग करते हुए सम्बंधिक राज्य रिकेन द्वार में नहीं हरकारि जिल्ला कर मेरी देख-रेख में समादित कराण गया। कार्किन स्वयान से नकार-आयान तपमानी एवं अपमाद संदा। कारते हैं का केंद्रों में कार्योंका में उपने पान कारता के साथ की सुवार का प्रतिनादित में