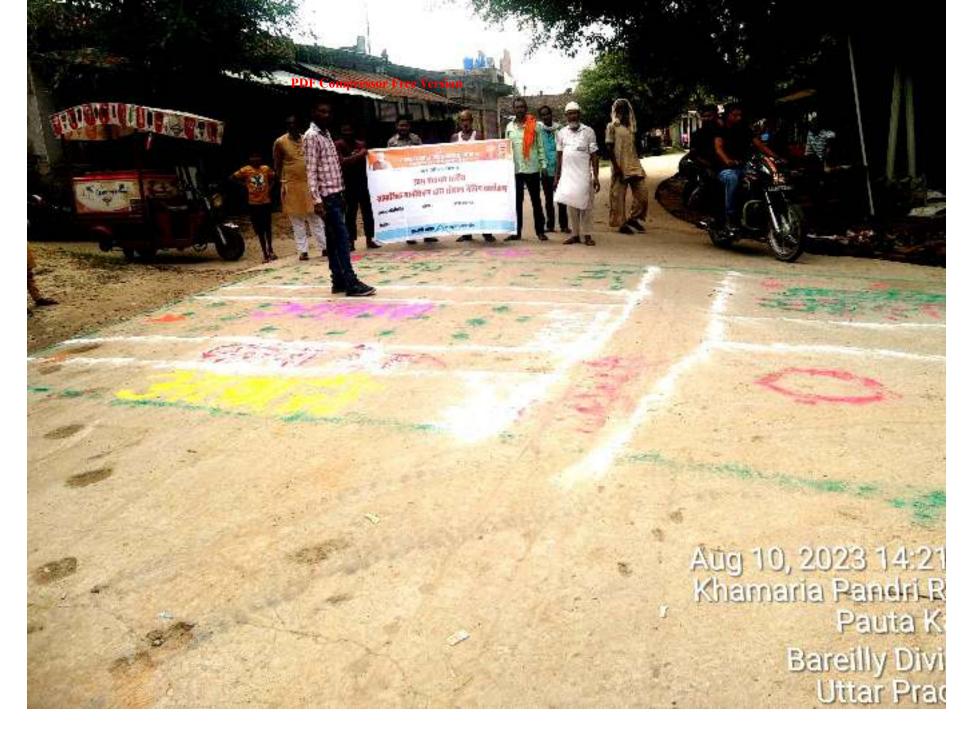

## प्रमाण पत्र

Appinventiv Technologies Private Ltd. - Noida is gree from 10/08/2023 अधिक विद्वार क्षेत्र प्रमू प्रमूप प्रदेशन के अन्तर्गत क्षेत्रका एवं स्वयू हुनु विभिन्न कर्त के स्वयू र स धानम्ब स्तर पर मान-वित्र बनावर जन-सारश को समझान का प्राप्त किए यथा कि बावर की राज्यों पर ने केंद्र प्राप्त कर क यह प्रामीकों में सहस्र प्रदेशित किया गया है। जिससे की हर घर में साम-कमाई का माहावरण उत्पन्न को नाम व प्रनात दिन-कार्य गा हवास्त्र के प्रति जागलकता उत्पन्न हो सके। साथ ही साथ राजस्य ग्रम स्तर पर स्वास्थ्य एवं साथाय समित है बाम जनसम्भ को क्षणानाम् सारमः होन्द हैव कनेवनाम (FHTC) सुद्ध एवं सुरोतात वेवताम तथा मान-जरीत देणाहेची से कथाव क्षेत्र उसकी भूमिका एवं सर्वताले ताला प्रियम्बन एवं प्रमाणका के प्रति प्रायम्भ समन्त्रप्र के सम्बन्ध में भी निम्न दिल्ला का से कमका किया गया -

क्षत्रकृतिक रोजाव द्राम सरा के अनुभानस के सम्बा स्थानक एवं समात्र हैंगू विकिन रही है बहुत के नानविक सम्बोधक हुन के न मीति कर स्वास्थ्य में प्रति श्रुद्ध एए सुरक्षित पेपाएन तथा जन-तरण रोजनित विभाग शन्दन्ती विस्तुत अप से जातामक किया गुपा जान कार्य क रता का प्रयोग करते हुए सम्बंधिक राज्य रिकेन द्वार में नहीं हरकारि जिल्ला कर मेरी देख-रेख में समादित कराण गया। कार्किन स्वयान से नकार-आयान तपमानी एवं अपमाद संदा। कारते हैं का केंद्रों में कार्योंका में उपने पान कारता के साथ की सुवार का प्रतिनादित में