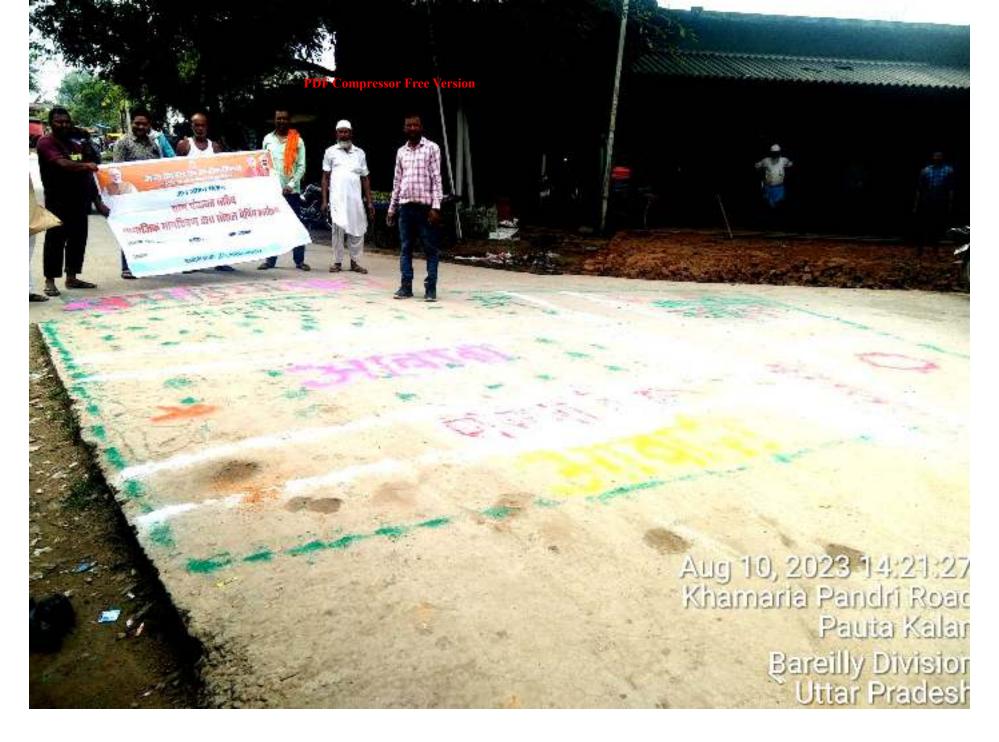

## प्रमाण पत्र

Appinventiv Technologies Private Ltd. - Noida is gree from 10/08/2023 अधिक विद्वार क्षेत्र प्रमू प्रमूप प्रदेशन के अन्तर्गत क्षेत्रका एवं स्वयू हुनु विभिन्न कर्त के स्वयू र स धानम्ब स्तर पर मान-वित्र बनावर जन-सारश को समझान का प्राप्त किए यथा कि बावर की राज्यों पर ने केंद्र प्राप्त कर क यह प्रामीकों में सहस्र प्रदेशित किया गया है। जिससे की हर घर में साम-कमाई का माहावरण उत्पन्न को नाम व प्रनात दिन-कार्य गा हवास्त्र के प्रति जागलकता उत्पन्न हो सके। साथ ही साथ राजस्य ग्रम स्तर पर स्वास्थ्य एवं साथाय समित है बाम जनसम्भ को क्षणानाम् सारमः होन्द हैव कनेवनाम (FHTC) सुद्ध एवं सुरोतात वेवताम तथा मान-जरीत देणाहेची से कथाव क्षेत्र उसकी भूमिका एवं सर्वताले ताला प्रियम्बन एवं प्रमाणका के प्रति प्रायम्भ समन्त्रप्र के सम्बन्ध में भी निम्न दिल्ला का से कमका किया गया -

क्षत्रकृतिक रोजाव द्राम सरा के अनुभानस के सम्बा स्थानक एवं समात्र हैंगू विकिन रही है बहुत के नानविक सम्बोधक हुन के न मीति कर स्वास्थ्य में प्रति श्रुद्ध एए सुरक्षित पेपाएन तथा जन-तरण रोजनित विभाग शन्दन्ती विस्तुत अप से जातामक किया गुपा जान कार्य क रता का प्रयोग करते हुए सम्बंधिक राज्य रिकेन द्वार में नहीं हरकारि जिल्ला कर मेरी देख-रेख में समादित कराण गया। कार्किन स्वयान से नकार-आयान तपमानी एवं अपमाद संदा। कारते हैं का केंद्रों में कार्योंका में उपने पान कारता के साथ की सुवार का प्रतिनादित में