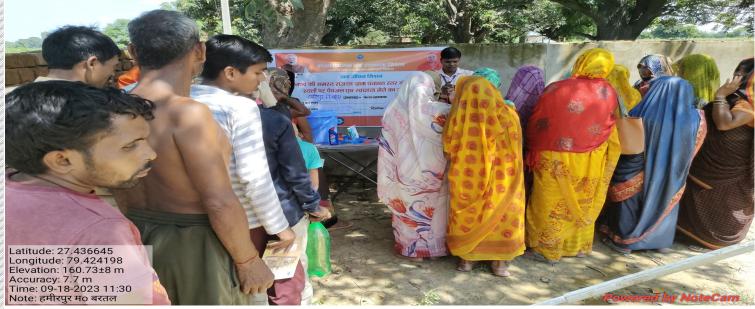

## REPORTING OF (मेला)

| H. |                           |                       |
|----|---------------------------|-----------------------|
|    | DISTRICT                  | FARRUKHABAD           |
|    | BLOCK                     | NAWABGANJ             |
|    | <b>GRAM PANCHYAT NAME</b> | HUSAINPUR BANGAR      |
|    | DATE                      | 18/09/2023            |
|    | REVENUE VILLAGE           | HAMIRPUR MAJRA BARTAL |