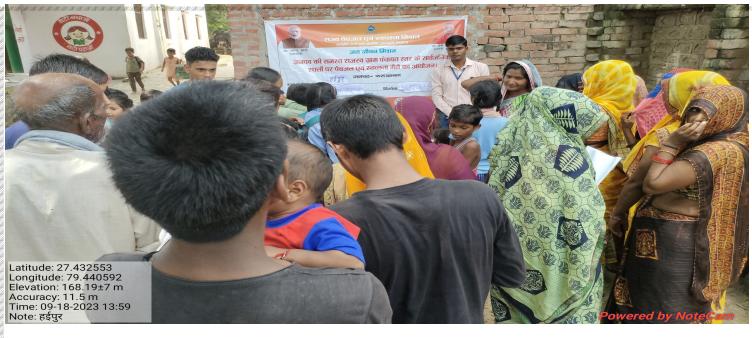

| DISTRICT           | FARRUKHABAD |
|--------------------|-------------|
| BLOCK              | NAWABGANJ   |
| GRAM PANCHYAT NAME | BEG         |
| DATE               | 18/09/2023  |
| REVENUE VILLAGE    | HAIPUR      |
| vivo T1 Pro co     |             |
|                    |             |