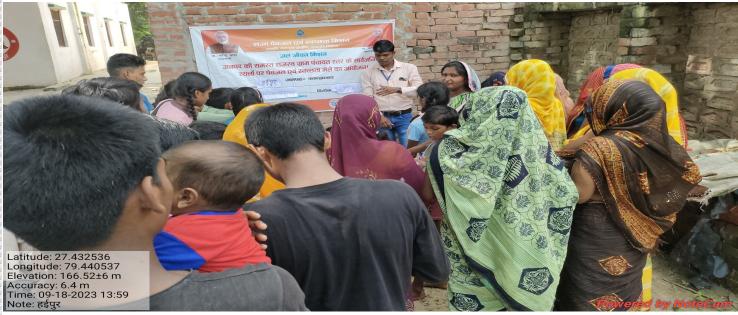

| DISTRICT           | FARRUKHABAD |
|--------------------|-------------|
| BLOCK              | NAWABGANJ   |
| GRAM PANCHYAT NAME | BEG         |
| DATE               | 18/09/2023  |
| REVENUE VILLAGE    | HAIPUR      |
| vivo T1 Pro co     |             |
|                    |             |