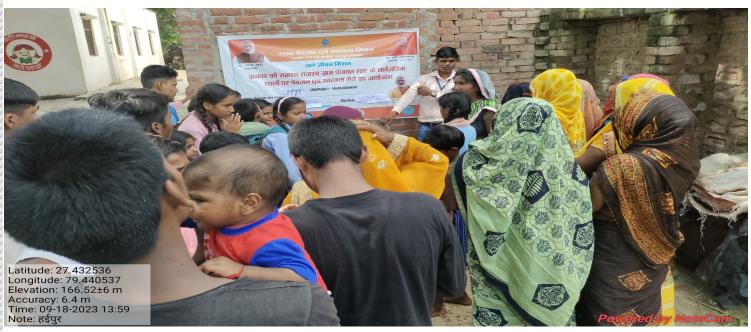

| DISTRICT           | FARRUKHABAD |
|--------------------|-------------|
| BLOCK              | NAWABGANJ   |
| GRAM PANCHYAT NAME | BEG         |
| DATE               | 18/09/2023  |
| REVENUE VILLAGE    | HAIPUR      |
| vivo T1 Pro co     |             |
|                    |             |