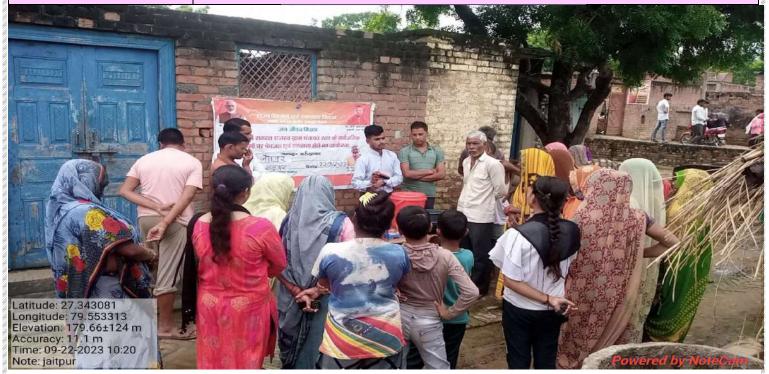

## REPORTING OF (मेला)

| DISTRICT           | FARRUKHABAD |
|--------------------|-------------|
| BLOCK              | BARHPUR     |
| GRAM PANCHYAT NAME | JAITPUR     |
| DATE               | 22/09/2023  |
| REVENUE VILLAGE    |             |