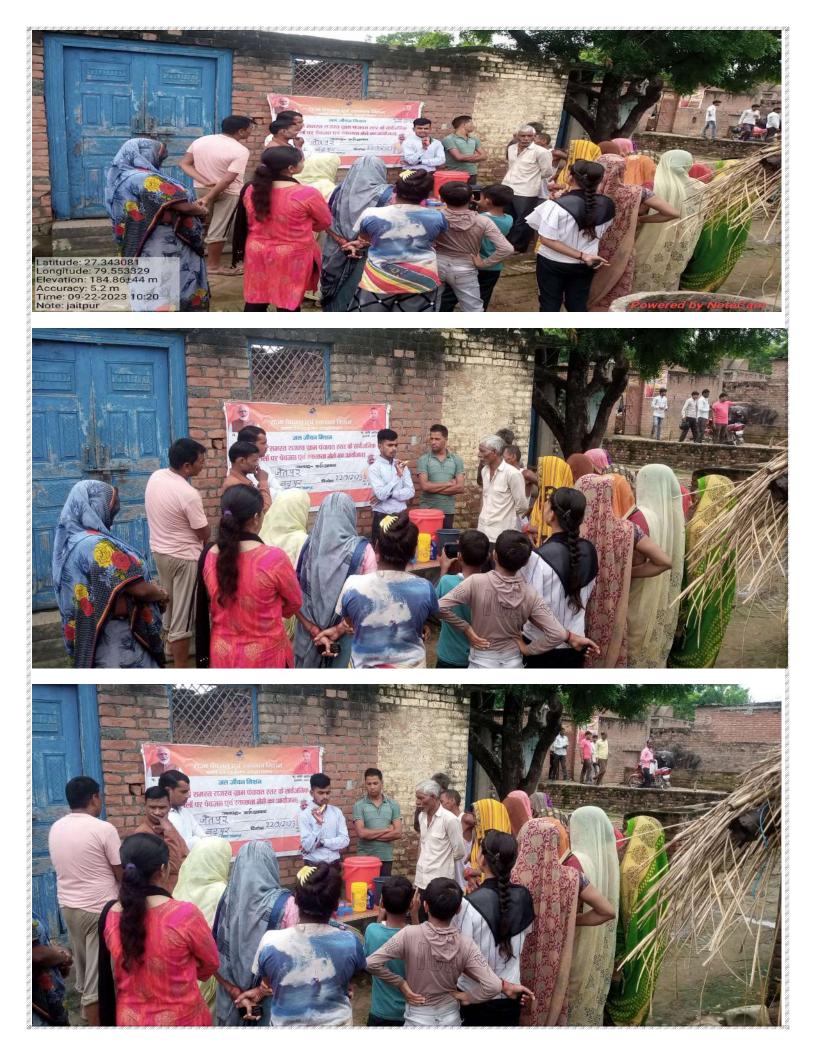

## REPORTING OF (मेला)

| DISTRICT           | FARRUKHABAD |
|--------------------|-------------|
| BLOCK              | BARHPUR     |
| GRAM PANCHYAT NAME | JAITPUR     |
| DATE               | 22/09/2023  |
| REVENUE VILLAGE    |             |