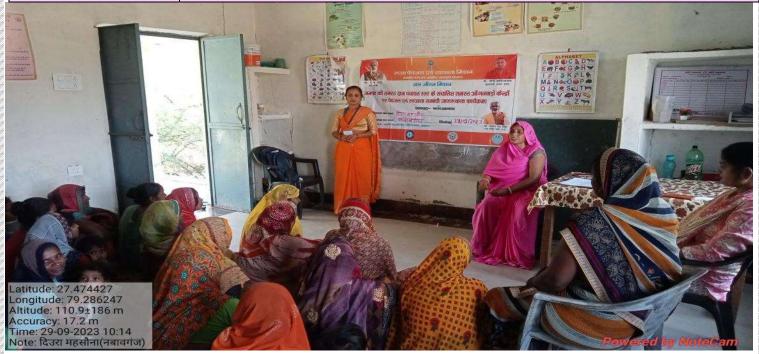

## REPORTING OF (आंगनबाड़ी - 1)

| DISTRICT                  | FARRUKHABAD     |
|---------------------------|-----------------|
| BLOCK                     | NAWABGANJ       |
| <b>GRAM PANCHYAT NAME</b> | DIURA MAHASAUNA |
| DATE                      | 29/09/2023      |