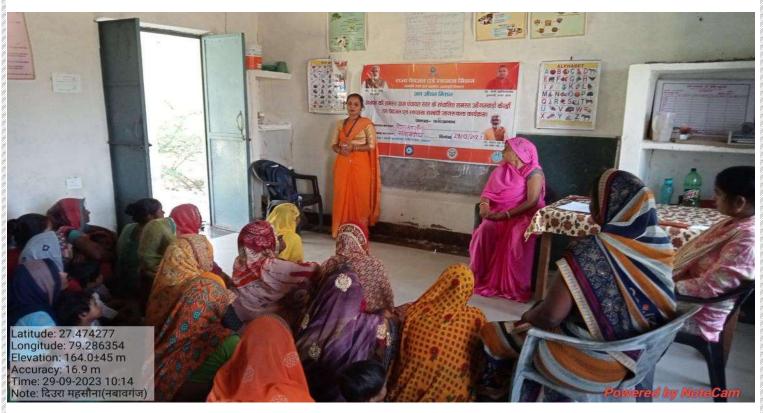

## REPORTING OF (आंगनबाड़ी - 1)

| DISTRICT                  | FARRUKHABAD     |
|---------------------------|-----------------|
| BLOCK                     | NAWABGANJ       |
| <b>GRAM PANCHYAT NAME</b> | DIURA MAHASAUNA |
| DATE                      | 29/09/2023      |