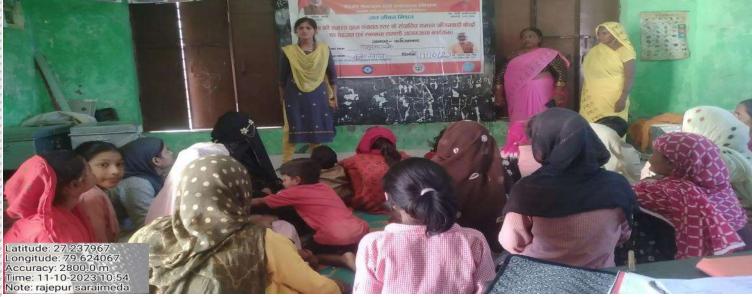

| DISTRICT           | FARRUKHABAD       |
|--------------------|-------------------|
| BLOCK              | KAMALGANJ         |
| GRAM PANCHYAT NAME | RAJEPUR SARAYMEDA |
| DATE               | 11/10/2023        |
|                    |                   |