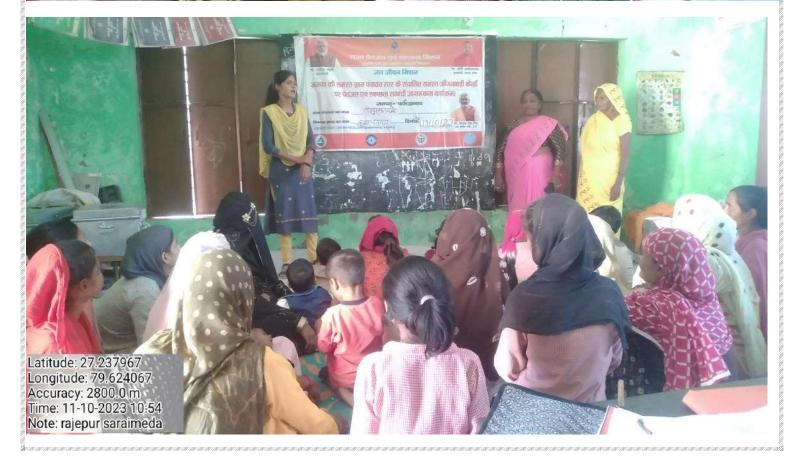

| DISTRICT           | FARRUKHABAD       |
|--------------------|-------------------|
| BLOCK              | KAMALGANJ         |
| GRAM PANCHYAT NAME | RAJEPUR SARAYMEDA |
| DATE               | 11/10/2023        |
|                    |                   |