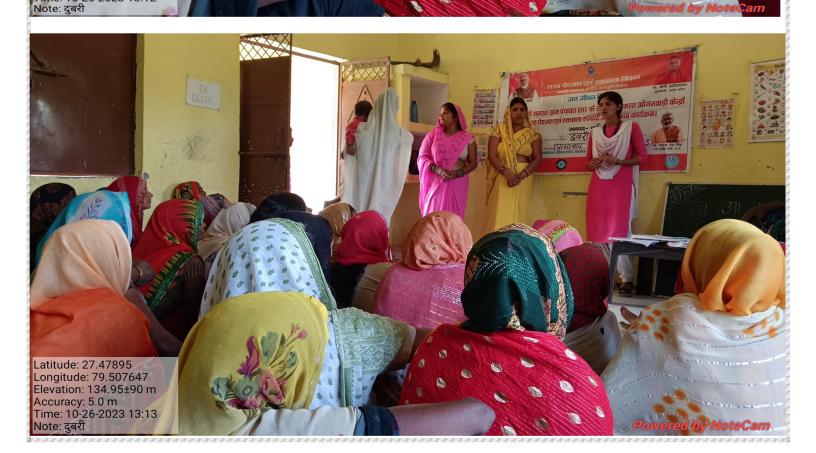

| DISTRICT                                                                                                            | FARRUKHABAD |
|---------------------------------------------------------------------------------------------------------------------|-------------|
| BLOCK                                                                                                               | SAMSABAD    |
|                                                                                                                     | DUBRI       |
| DATE                                                                                                                | 26/10/2023  |
| Latitude: 27.47894<br>Longitude: 79.507627<br>Elevation: 134.85±74 m<br>Accuracy: 152.8 m<br>Time: 10-26-2023 13:12 | <image/>    |