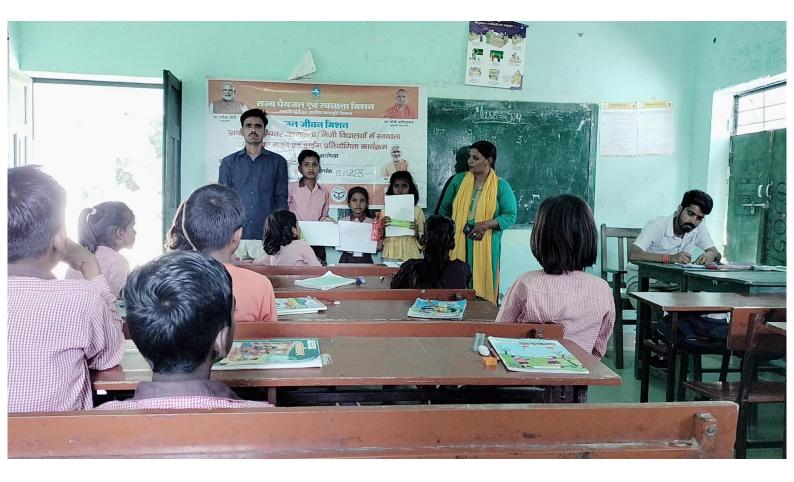

Long 82.264875° 12/10/23 10:39 AM GMT +05:30

Google

Sahasipur, Uttar Pradesh, India G7P7+MXQ, Sahasipur, Uttar Pradesh 224195, India Lat 26.536661° Long 82.264875° 12/10/23 10:39 AM GMT +05:30

💽 GPS Map Camera