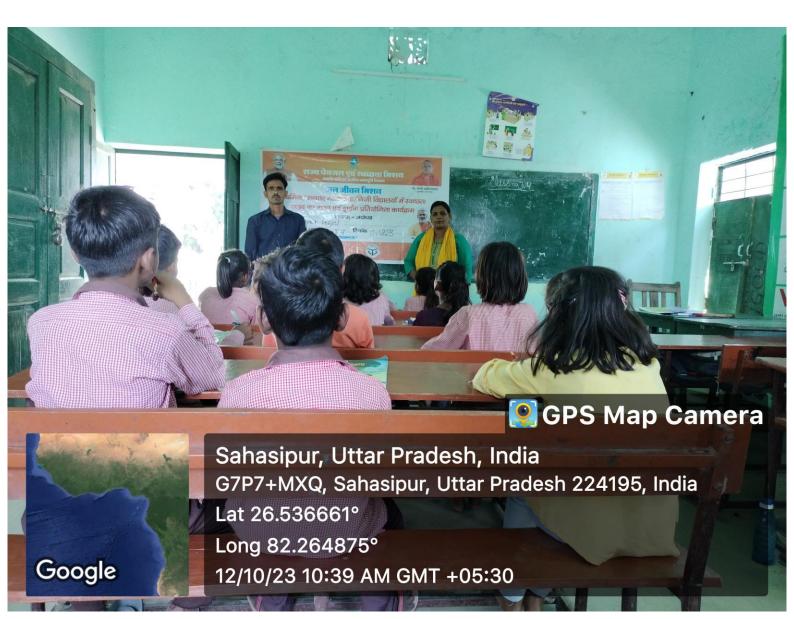

Long 82.264875° 12/10/23 10:39 AM GMT +05:30

Google

Sahasipur, Uttar Pradesh, India G7P7+MXQ, Sahasipur, Uttar Pradesh 224195, India Lat 26.536661° Long 82.264875° 12/10/23 10:39 AM GMT +05:30

💽 GPS Map Camera